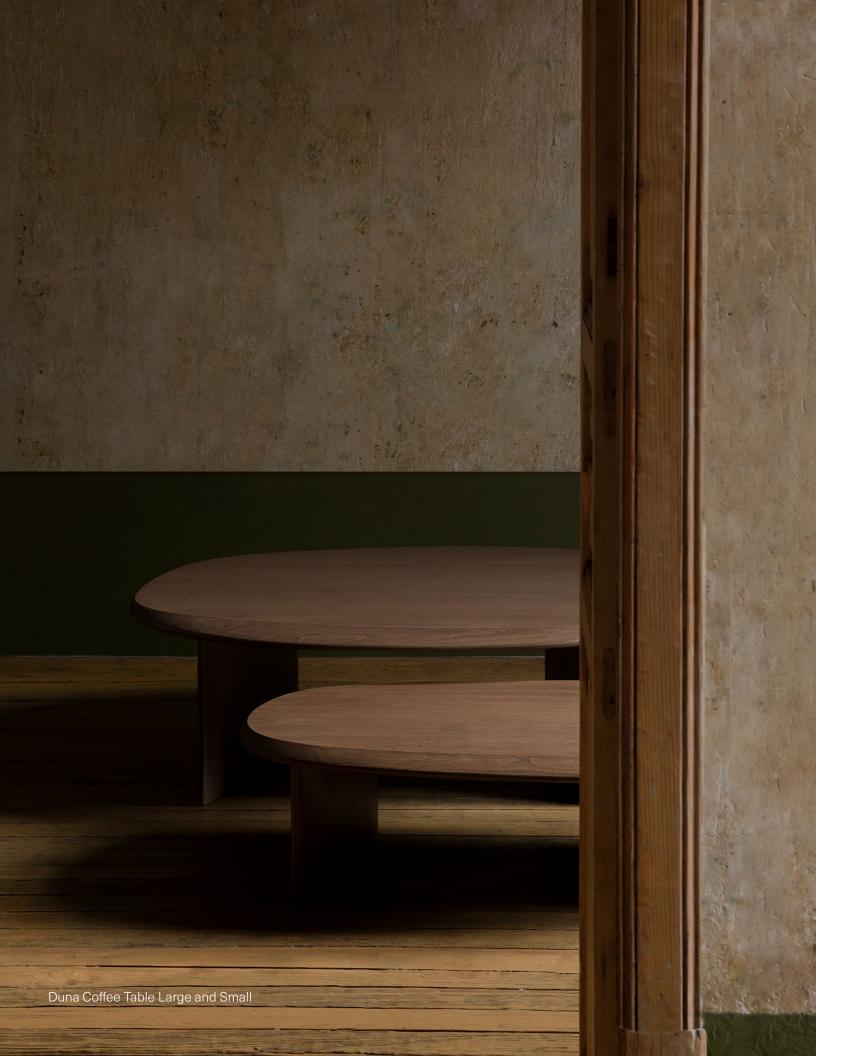

### **COFFEE TABLE**

LARGE

Its generous measures turn this Large Coffee Table into a conversation starter at any lounge space or a cozy home space. This piece is delicately crafted to resemble a serene landscape through its carefully polished table top surface that resembles the effect of the wind and its captivating fluid smooth wood base.

### **COFFEE TABLE**

SMALL

This Coffee table is the perfect centerpiece to bring a warm sensation into the room for its carefully polished table top surface that resembles the effect of the wind and its captivating fluid smooth wood base.

Duna Collection is inspired by the sense of calm that comes from the vastness of the dense sand fields and its wind-polished formations. Designed by Joel Escalona made of natural wood with a water-based finish available in Poplar wood and Walnut.