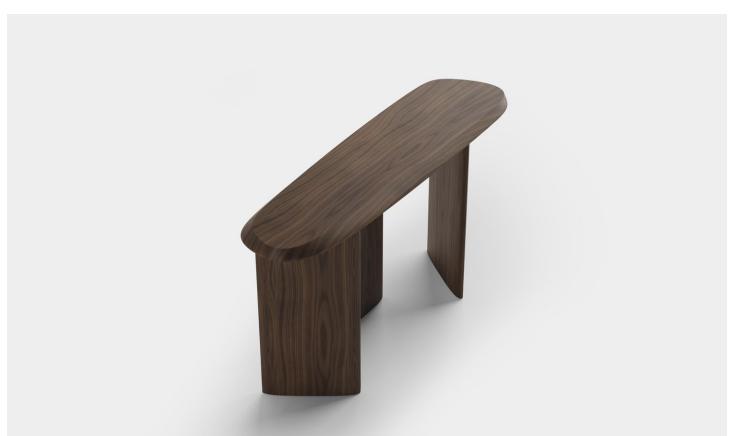

## **DESK**

Sideboard is a captivating piece that welcomes you with a warm sensation inviting you to a serene space. This piece is delicately crafted to resemble a serene landscape through its carefully polished table top surface that resembles the effect of the wind and its captivating fluid smooth wood base.

Designed by Joel Escalona made of natural wood with a water-based finish available in Poplar wood and Walnut.

**DESIGN BY**Joel Escalona, 2021

MATERIAL Solid poplar / walnut wood

**DIMENSIONS**CM H 75 x W 160 x D 70
IN H 30 x W 63 x D 28