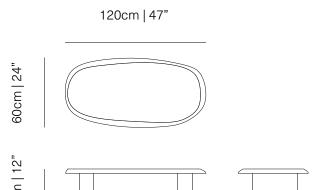

### **COFFEE TABLE**

SMALL

This Coffee table is the perfect centerpiece to bring a warm sensation into the room for its carefully polished table top surface that resembles the effect of the wind and its captivating fluid smooth wood base.

Duna Collection is inspired by the sense of calm that comes from the vastness of the dense sand fields and its wind-polished formations. Designed by Joel Escalona made of natural wood with a water-based finish available in Poplar wood and Walnut.

**DESIGN BY**Joel Escalona, 2021

MATERIAL Solid poplar / walnut wood

**DIMENSIONS**CM H 30 x W 120 x D 60
IN H 12 x W 47 x D 24

Poplar

Walnut

Walnut wood

Poplar wood