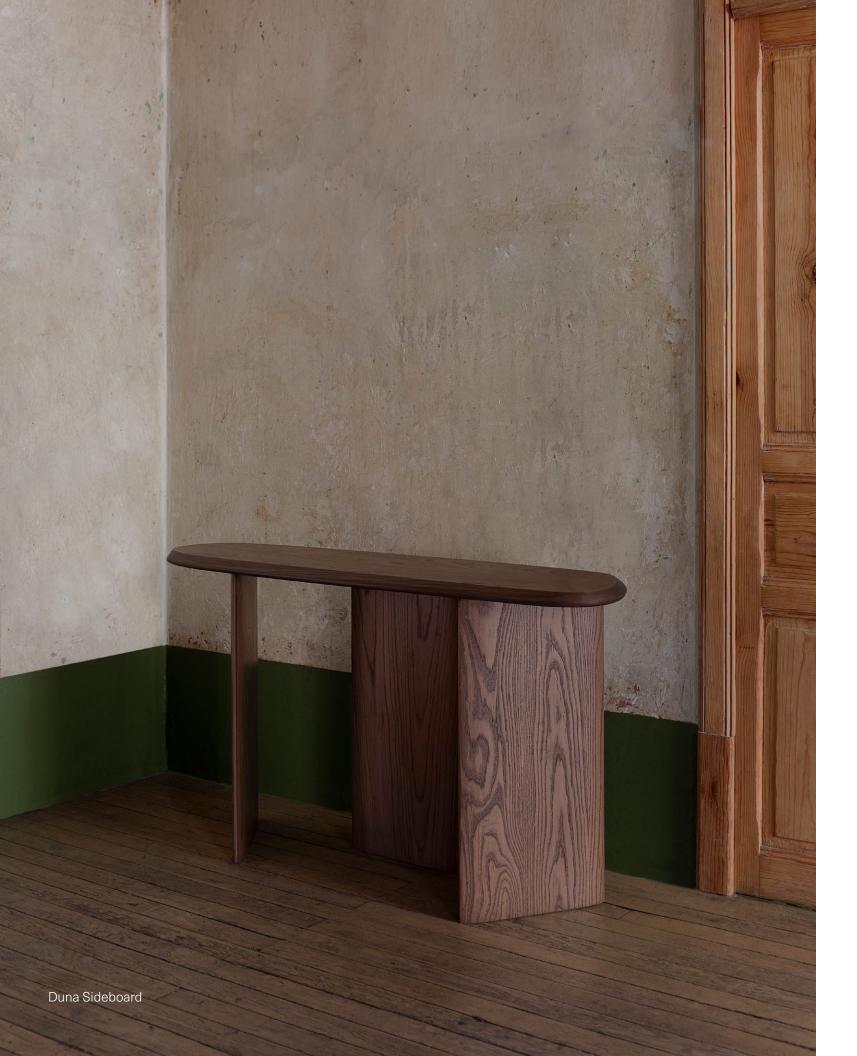

#### **SIDEBOARD**

Sideboard is a captivating piece that welcomes you with a warm sensation inviting you to a serene space. This piece is delicately crafted to resemble a serene landscape through its carefully polished table top surface that resembles the effect of the wind and its captivating fluid smooth wood base.

Designed by Joel Escalona made of natural wood with a water-based finish available in Poplar wood and Walnut.

**DIMENSIONS**CM H 88 x W 150 x D 41
IN H 35 x W 59 x D 16

Poplar Walnut

Walnut wood

Poplar wood