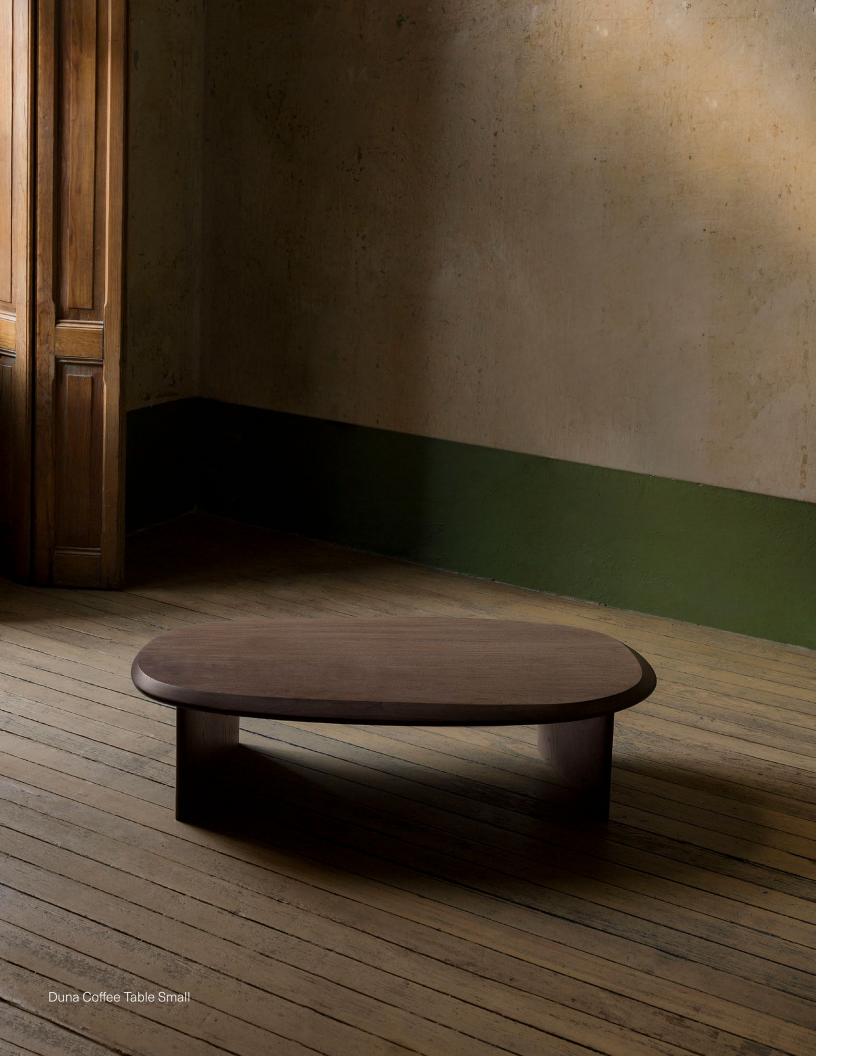

### **COFFEE TABLE**

SMALL

This Coffee table is the perfect centerpiece to bring a warm sensation into the room for its carefully polished table top surface that resembles the effect of the wind and its captivating fluid smooth wood base.

Duna Collection is inspired by the sense of calm that comes from the vastness of the dense sand fields and its wind-polished formations. Designed by Joel Escalona made of natural wood with a water-based finish available in Poplar wood and Walnut.

**DESIGN BY**Joel Escalona, 2021

MATERIAL Solid poplar / walnut wood

**DIMENSIONS**CM H 30 x W 120 x D 60
IN H 12 x W 47 x D 24

Poplar

Walnut

Walnut wood

Poplar wood