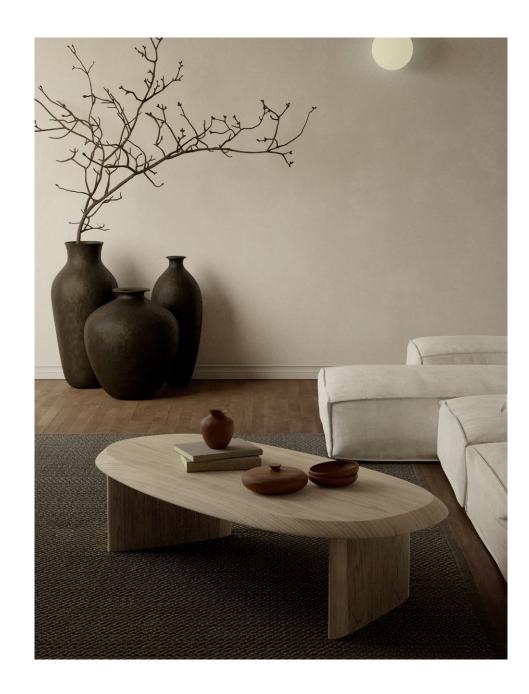

### **COFFEE TABLE**

LARGE

Its generous measures turn this Large Coffee Table into a conversation starter at any lounge space or a cozy home space. This piece is delicately crafted to resemble a serene landscape through its carefully polished table top surface that resembles the effect of the wind and its captivating fluid smooth wood base.

Designed by Joel Escalona made of natural wood with a water-based finish available in Poplar wood and Walnut.

**DESIGN BY**Joel Escalona, 2021

MATERIAL
Solid poplar / walnut wood

**DIMENSIONS**CM H 42 x W 120 x D 90
IN H 16 x W 47 x D 35