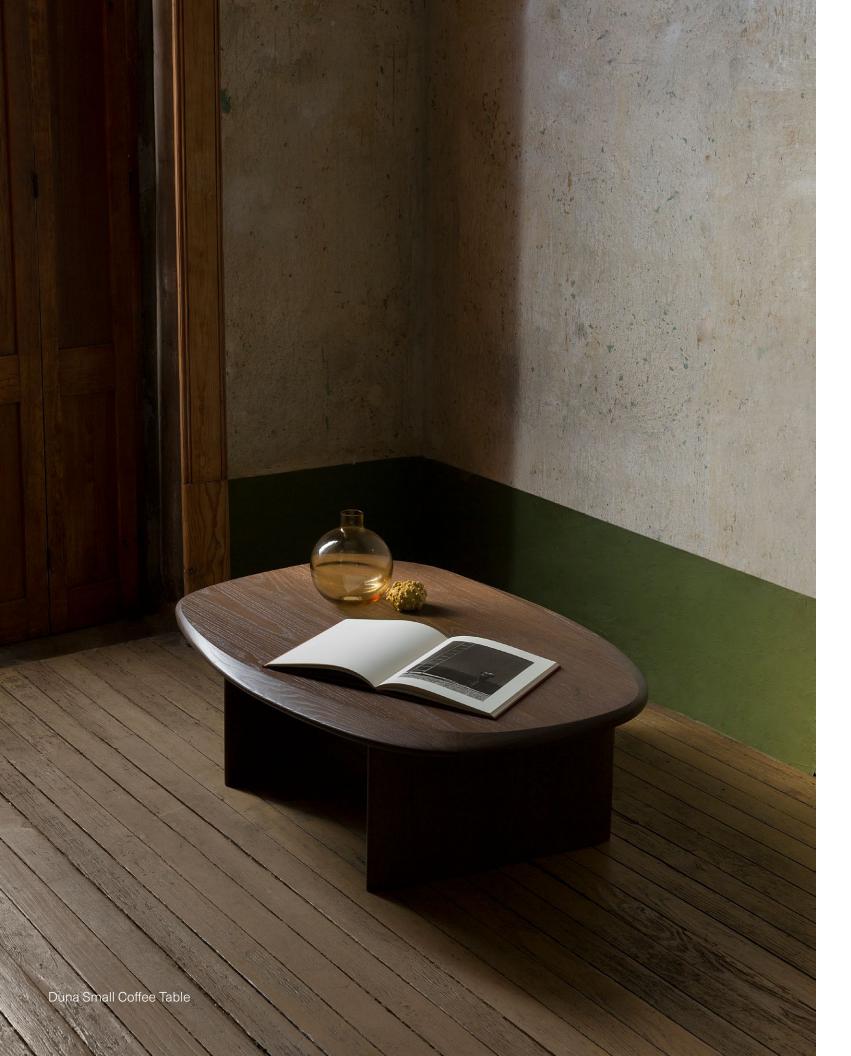

### **COFFEE TABLE**

SMALL

This Coffee table is the perfect centerpiece to bring a warm sensation into the room for its carefully polished table top surface that resembles the effect of the wind and its captivating fluid smooth wood base.

Duna Collection is inspired by the sense of calm that comes from the vastness of the dense sand fields and its wind-polished formations. Designed by Joel Escalona made of natural wood with a water-based finish available in Poplar wood and Walnut.

**DESIGN BY**Joel Escalona, 2021

MATERIAL Solid poplar / walnut wood

**DIMENSIONS**CM H 30 x W 120 x D 60
IN H 12 x W 47 x D 24

Poplar

Walnut

Walnut wood

Poplar wood