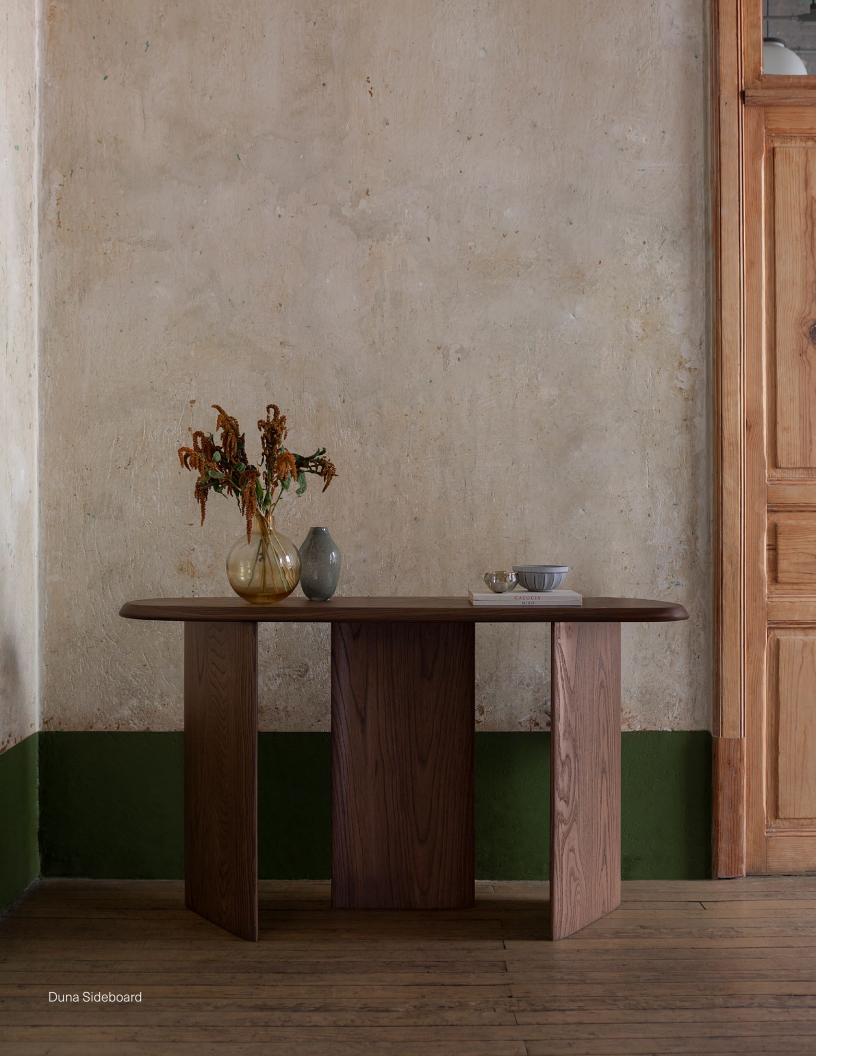

#### **SIDEBOARD**

Sideboard is a captivating piece that welcomes you with a warm sensation inviting you to a serene space. This piece is delicately crafted to resemble a serene landscape through its carefully polished table top surface that resembles the effect of the wind and its captivating fluid smooth wood base.

Designed by Joel Escalona made of natural wood with a water-based finish available in Poplar wood and Walnut.

**DIMENSIONS**CM H 88 x W 150 x D 41
IN H 35 x W 59 x D 16

Poplar Walnut

Walnut wood

Poplar wood