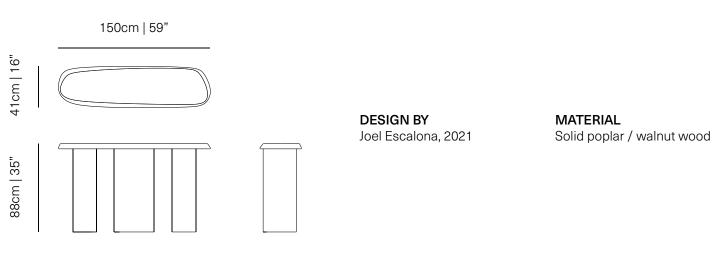

#### **SIDEBOARD**

Sideboard is a captivating piece that welcomes you with a warm sensation inviting you to a serene space. This piece is delicately crafted to resemble a serene landscape through its carefully polished table top surface that resembles the effect of the wind and its captivating fluid smooth wood base.

Designed by Joel Escalona made of natural wood with a water-based finish available in Poplar wood and Walnut.

**DIMENSIONS**CM H 88 x W 150 x D 41
IN H 35 x W 59 x D 16

Poplar Walnut

Walnut wood

Poplar wood