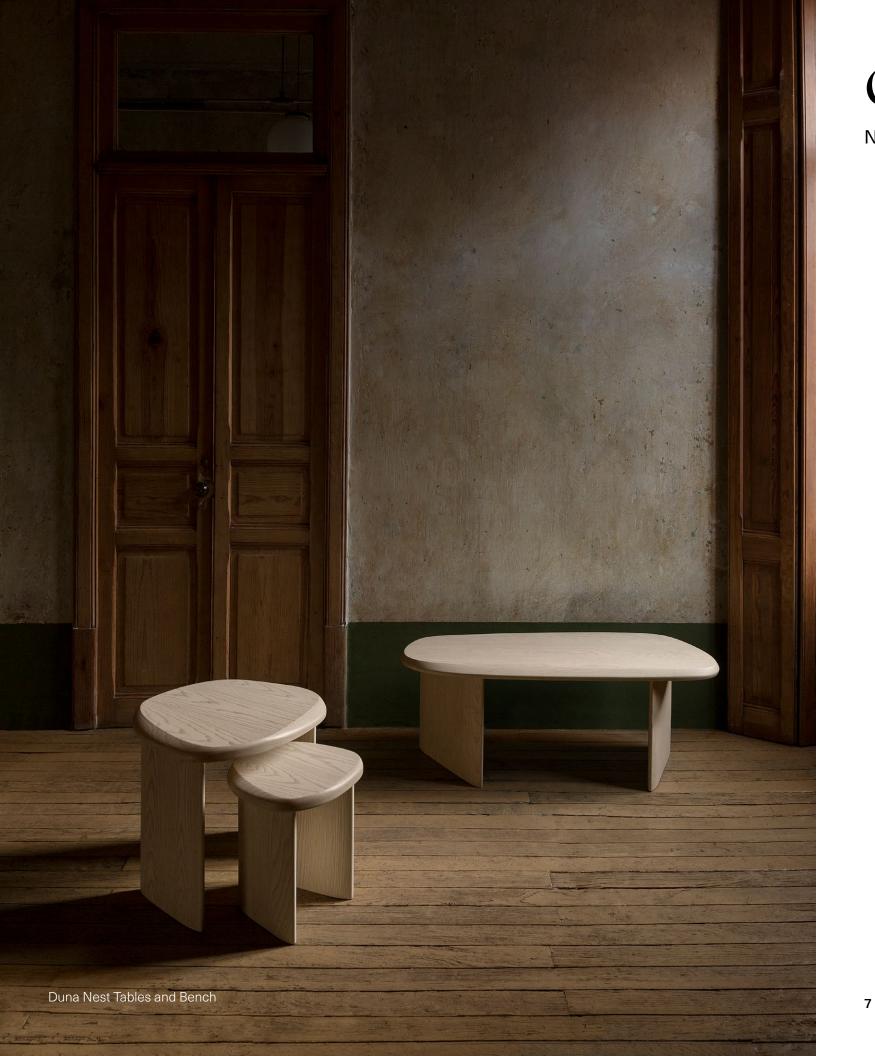

#### **NEST TABLES**

SET OF TWO

Configured in two nest tables that fit together to optimize space and bring a warm sensation into the room. It can also be used as a sideboard or an auxiliary table.

Designed by Joel Escalona is a set of two tables made of natural wood with a water-based finish available in Poplar wood and Walnut.

MATERIAL Solid poplar / walnut wood

DIMENSIONS

CM H 50 x W 52 x D 52

IN H 20 x W 20 x D 20

CM H 40 x W 35 x D 35

IN H 16 x W 14 x D 14

Poplar Walnut

Walnut wood