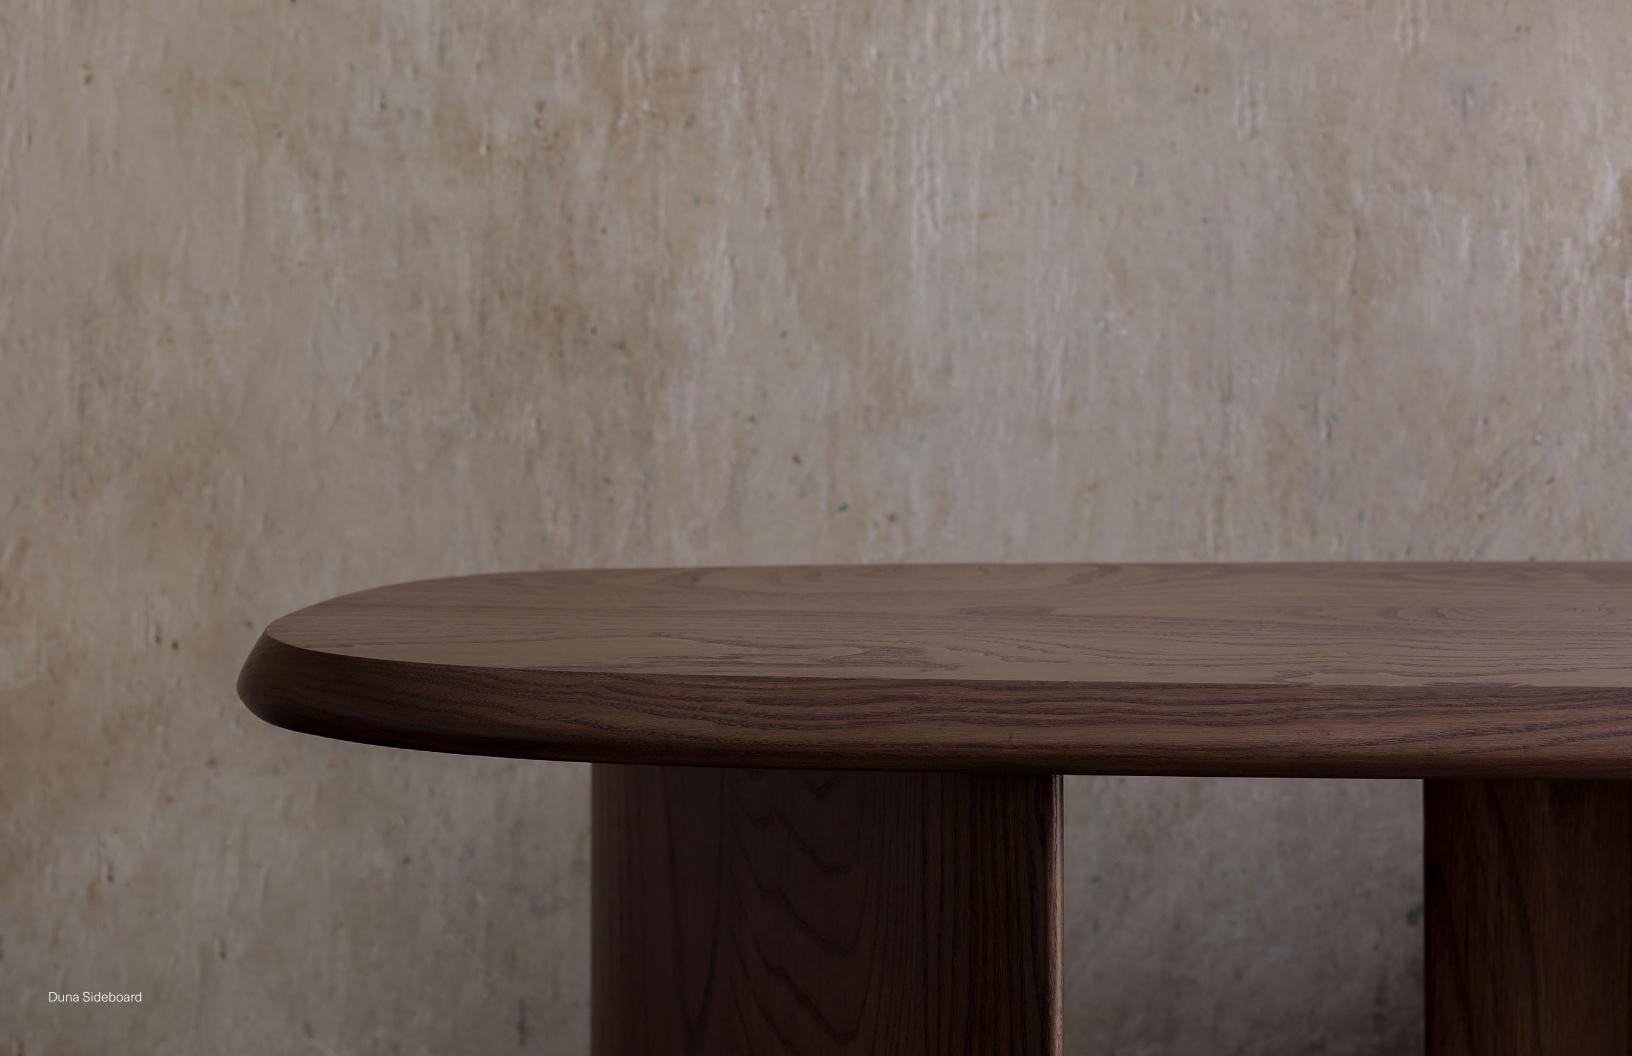

#### **SIDEBOARD**

Sideboard is a captivating piece that welcomes you with a warm sensation inviting you to a serene space. This piece is delicately crafted to resemble a serene landscape through its carefully polished table top surface that resembles the effect of the wind and its captivating fluid smooth wood base.

Designed by Joel Escalona made of natural wood with a water-based finish available in Poplar wood and Walnut.

**DIMENSIONS**CM H 88 x W 150 x D 41
IN H 35 x W 59 x D 16

Poplar Walnut

Walnut wood

Poplar wood