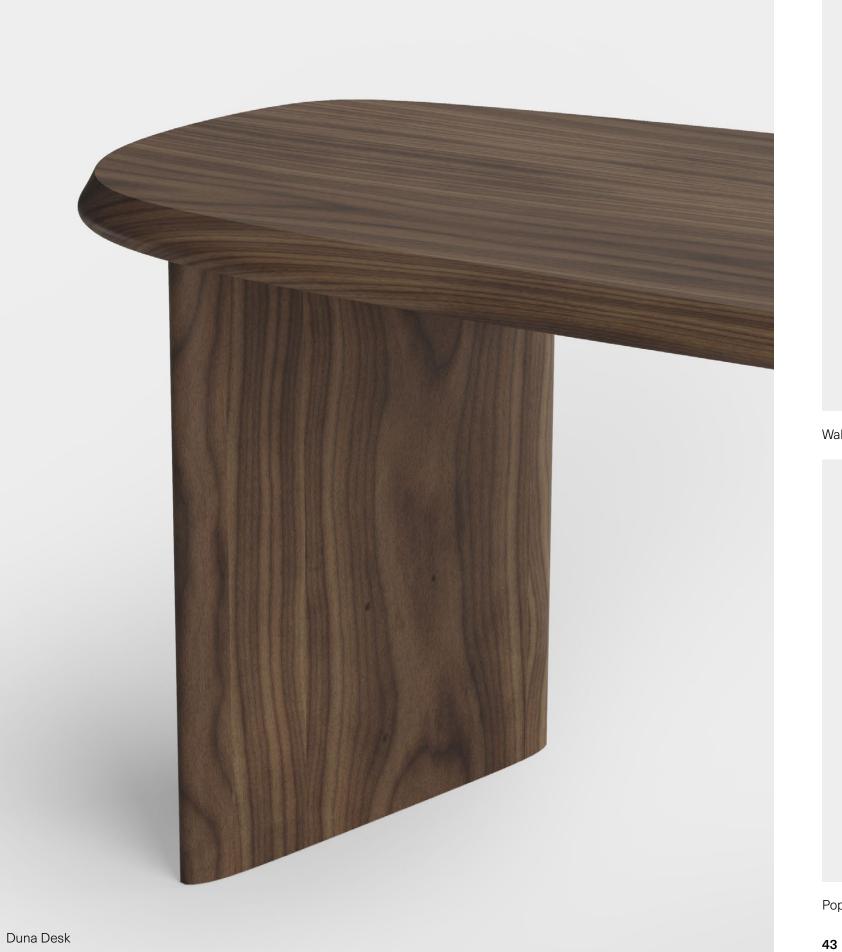

## **DESK**

Sideboard is a captivating piece that welcomes you with a warm sensation inviting you to a serene space. This piece is delicately crafted to resemble a serene landscape through its carefully polished table top surface that resembles the effect of the wind and its captivating fluid smooth wood base.

Designed by Joel Escalona made of natural wood with a water-based finish available in Poplar wood and Walnut.

**DESIGN BY**Joel Escalona, 2021

MATERIAL Solid poplar / walnut wood

**DIMENSIONS**CM H 75 x W 160 x D 70
IN H 30 x W 63 x D 28

Poplar Walnut

Duna Desk CATALOG 2022

Walnut wood

Poplar wood