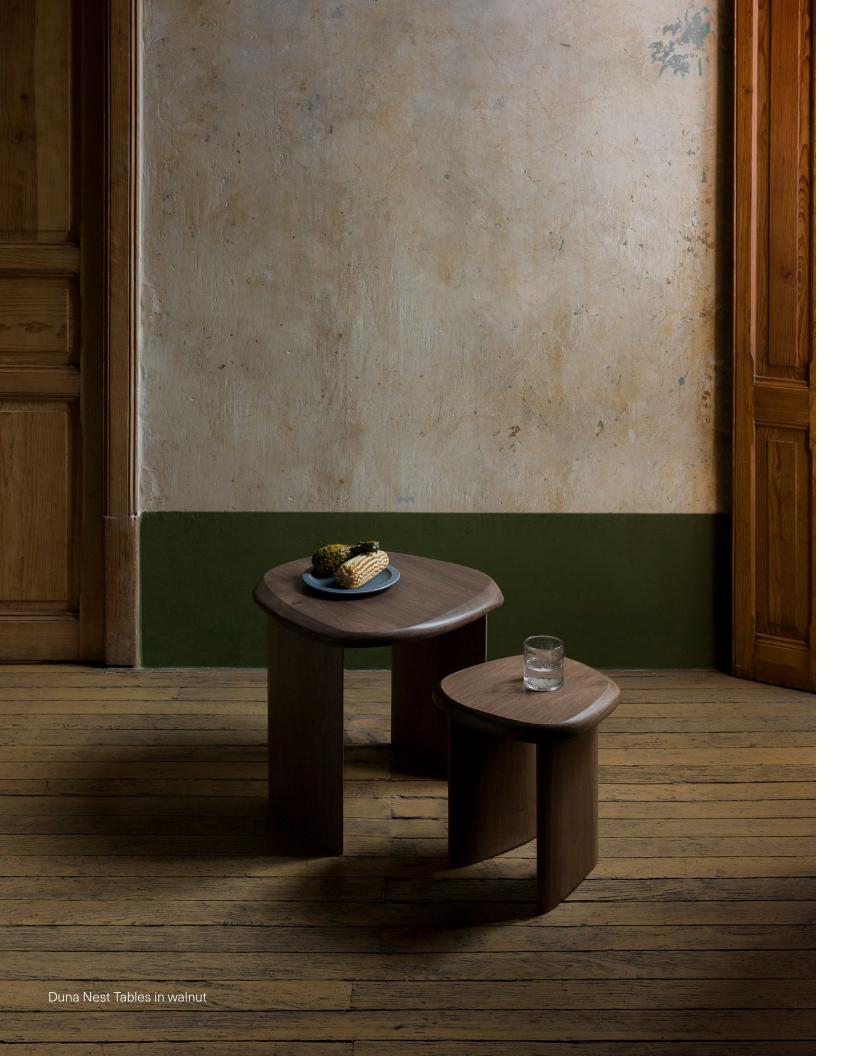

#### **NEST TABLES**

SET OF TWO

Configured in two nest tables that fit together to optimize space and bring a warm sensation into the room. It can also be used as a sideboard or an auxiliary table.

Designed by Joel Escalona is a set of two tables made of natural wood with a water-based finish available in Poplar wood and Walnut.

MATERIAL Solid poplar / walnut wood

DIMENSIONS

CM H 50 x W 52 x D 52

IN H 20 x W 20 x D 20

CM H 40 x W 35 x D 35

IN H 16 x W 14 x D 14

Poplar Walnut

Walnut wood