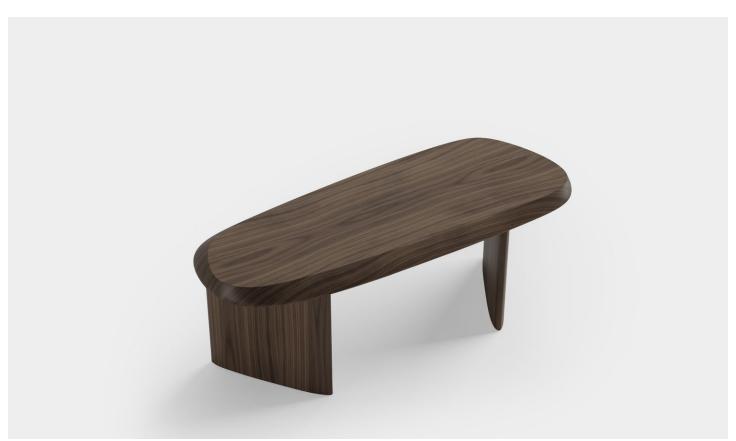

### **COFFEE TABLE**

LARGE

Its generous measures turn this Large Coffee Table into a conversation starter at any lounge space or a cozy home space. This piece is delicately crafted to resemble a serene landscape through its carefully polished table top surface that resembles the effect of the wind and its captivating fluid smooth wood base.

Designed by Joel Escalona made of natural wood with a water-based finish available in Poplar wood and Walnut.

**DESIGN BY**Joel Escalona, 2021

MATERIAL
Solid poplar / walnut wood

**DIMENSIONS**CM H 42 x W 120 x D 90
IN H 16 x W 47 x D 35

Poplar

Walnut

Walnut wood

Poplar wood