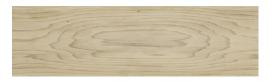

Designed by Joel Escalona made of natural wood with a water-based finish available in Poplar wood and Walnut.

**DESIGN BY**Joel Escalona, 2021

MATERIAL Solid poplar / walnut wood

**DIMENSIONS**CM H 75 x W 160 x D 70
IN H 30 x W 63 x D 28

Poplar Walnut

Duna Desk CATALOG 2022

Walnut wood

Poplar wood