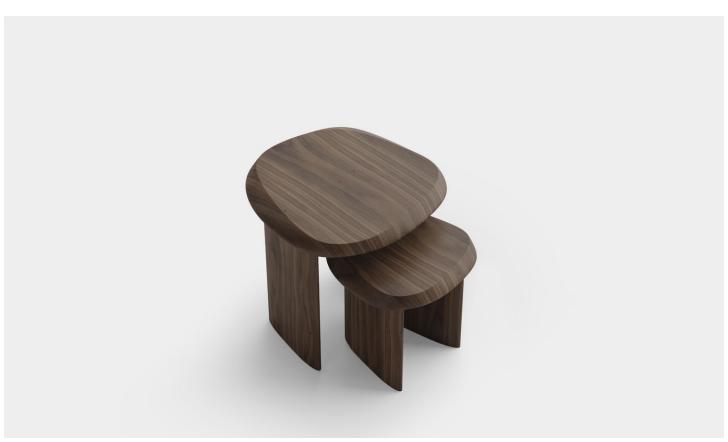

#### **NEST TABLES**

SET OF TWO

Configured in two nest tables that fit together to optimize space and bring a warm sensation into the room. It can also be used as a sideboard or an auxiliary table.

Designed by Joel Escalona is a set of two tables made of natural wood with a water-based finish available in Poplar wood and Walnut.

MATERIAL Solid poplar / walnut wood

DIMENSIONS

CM H 50 x W 52 x D 52

IN H 20 x W 20 x D 20

CM H 40 x W 35 x D 35

IN H 16 x W 14 x D 14

Poplar Walnut

Walnut wood