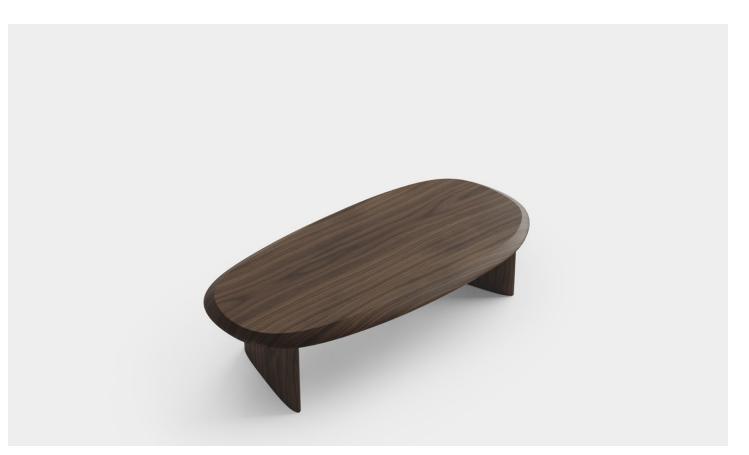

### **COFFEE TABLE**

LARGE

Its generous measures turn this Large Coffee Table into a conversation starter at any lounge space or a cozy home space. This piece is delicately crafted to resemble a serene landscape through its carefully polished table top surface that resembles the effect of the wind and its captivating fluid smooth wood base.

Designed by Joel Escalona made of natural wood with a water-based finish available in Poplar wood and Walnut.

**DESIGN BY**Joel Escalona, 2021

MATERIAL
Solid poplar / walnut wood

**DIMENSIONS**CM H 42 x W 120 x D 90
IN H 16 x W 47 x D 35

Poplar

Walnut

Walnut wood

Poplar wood