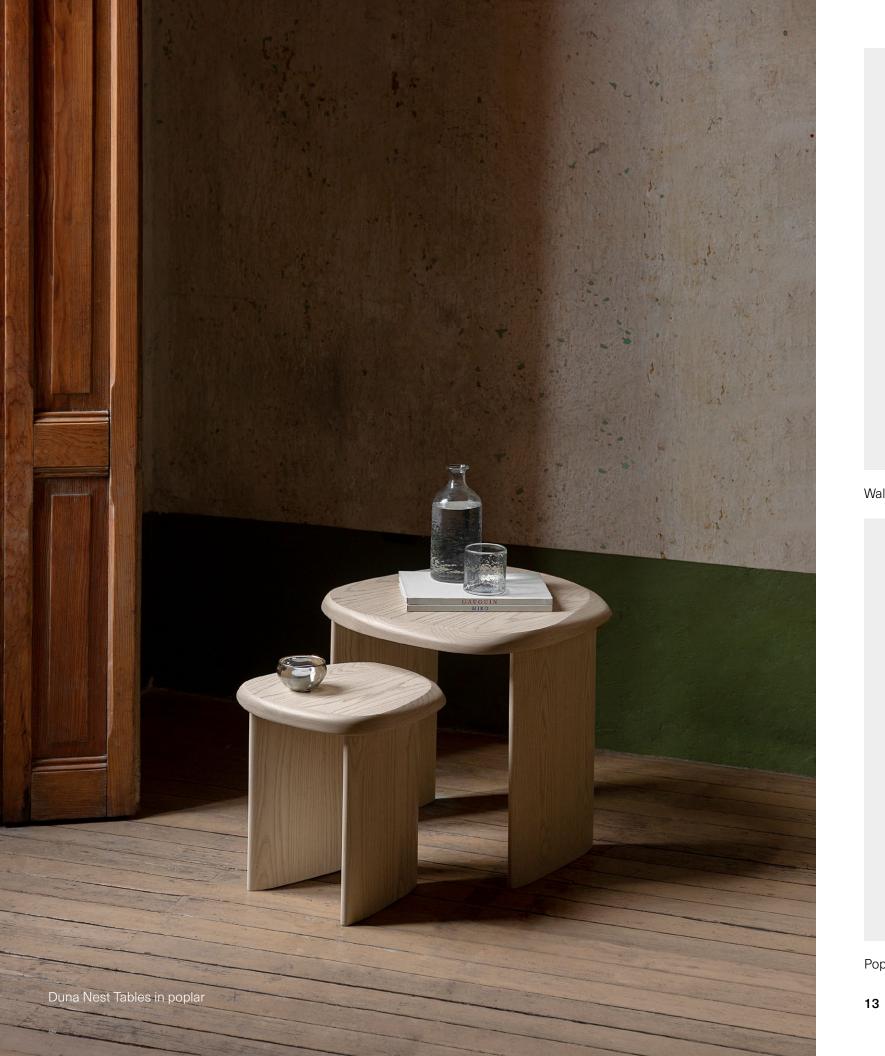

#### **NEST TABLES**

SET OF TWO

Configured in two nest tables that fit together to optimize space and bring a warm sensation into the room. It can also be used as a sideboard or an auxiliary table.

Designed by Joel Escalona is a set of two tables made of natural wood with a water-based finish available in Poplar wood and Walnut.

MATERIAL Solid poplar / walnut wood

DIMENSIONS

CM H 50 x W 52 x D 52

IN H 20 x W 20 x D 20

CM H 40 x W 35 x D 35

IN H 16 x W 14 x D 14

Poplar Walnut

Walnut wood