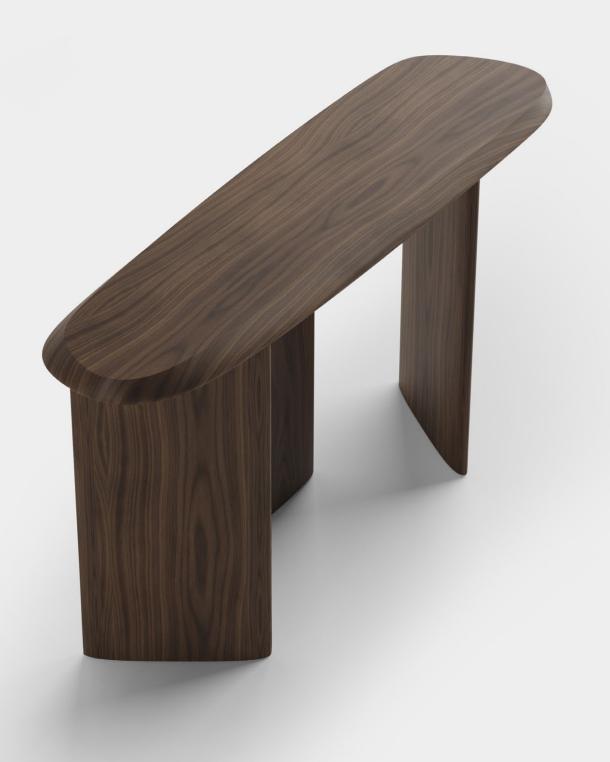

## **DESK**

Sideboard is a captivating piece that welcomes you with a warm sensation inviting you to a serene space. This piece is delicately crafted to resemble a serene landscape through its carefully polished table top surface that resembles the effect of the wind and its captivating fluid smooth wood base.

Designed by Joel Escalona made of natural wood with a water-based finish available in Poplar wood and Walnut.

**DESIGN BY**Joel Escalona, 2021

MATERIAL Solid poplar / walnut wood

**DIMENSIONS**CM H 75 x W 160 x D 70
IN H 30 x W 63 x D 28