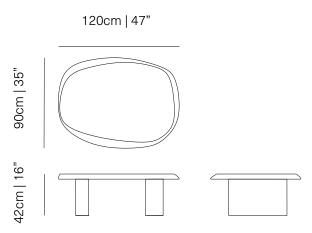

### **COFFEE TABLE**

LARGE

Its generous measures turn this Large Coffee Table into a conversation starter at any lounge space or a cozy home space. This piece is delicately crafted to resemble a serene landscape through its carefully polished table top surface that resembles the effect of the wind and its captivating fluid smooth wood base.

Designed by Joel Escalona made of natural wood with a water-based finish available in Poplar wood and Walnut.

**DESIGN BY**Joel Escalona, 2021

MATERIAL
Solid poplar / walnut wood

**DIMENSIONS**CM H 42 x W 120 x D 90
IN H 16 x W 47 x D 35

Poplar

Walnut

Walnut wood

Poplar wood