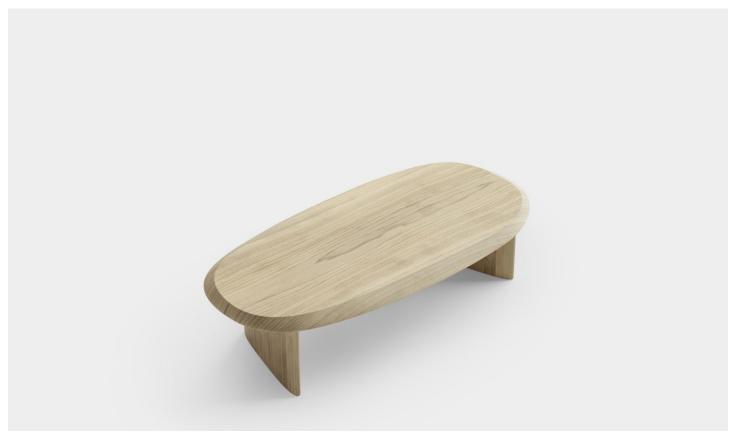

### **COFFEE TABLE**

SMALL

This Coffee table is the perfect centerpiece to bring a warm sensation into the room for its carefully polished table top surface that resembles the effect of the wind and its captivating fluid smooth wood base.

Duna Collection is inspired by the sense of calm that comes from the vastness of the dense sand fields and its wind-polished formations. Designed by Joel Escalona made of natural wood with a water-based finish available in Poplar wood and Walnut.

**DESIGN BY**Joel Escalona, 2021

MATERIAL Solid poplar / walnut wood

**DIMENSIONS**CM H 30 x W 120 x D 60
IN H 12 x W 47 x D 24

Poplar

Walnut

Walnut wood

Poplar wood