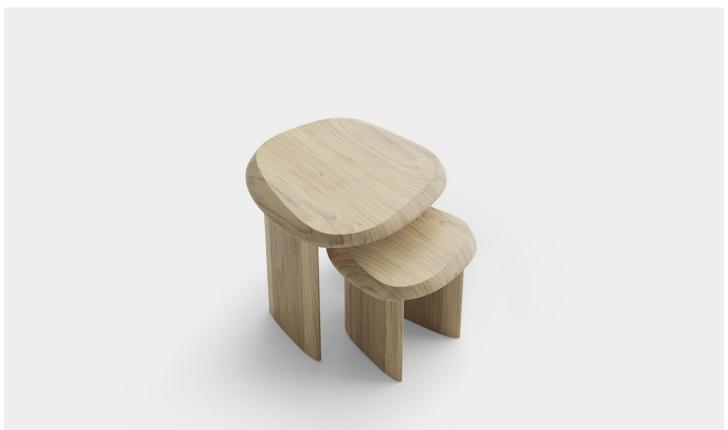

#### **NEST TABLES**

SET OF TWO

Configured in two nest tables that fit together to optimize space and bring a warm sensation into the room. It can also be used as a sideboard or an auxiliary table.

Designed by Joel Escalona is a set of two tables made of natural wood with a water-based finish available in Poplar wood and Walnut.

MATERIAL Solid poplar / walnut wood

DIMENSIONS

CM H 50 x W 52 x D 52

IN H 20 x W 20 x D 20

CM H 40 x W 35 x D 35

IN H 16 x W 14 x D 14

Poplar Walnut

Walnut wood

Poplar wood