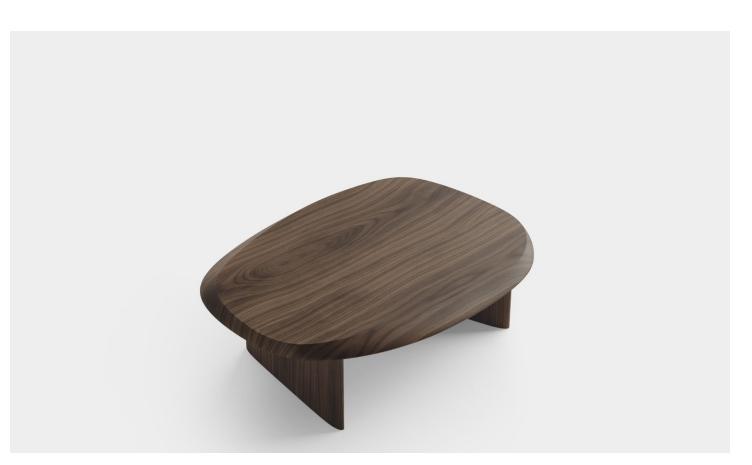

### **COFFEE TABLE**

LARGE

Its generous measures turn this Large Coffee Table into a conversation starter at any lounge space or a cozy home space. This piece is delicately crafted to resemble a serene landscape through its carefully polished table top surface that resembles the effect of the wind and its captivating fluid smooth wood base.

Designed by Joel Escalona made of natural wood with a water-based finish available in Poplar wood and Walnut.

**DESIGN BY**Joel Escalona, 2021

MATERIAL
Solid poplar / walnut wood

**DIMENSIONS**CM H 42 x W 120 x D 90
IN H 16 x W 47 x D 35

Poplar

Walnut

Walnut wood

Poplar wood