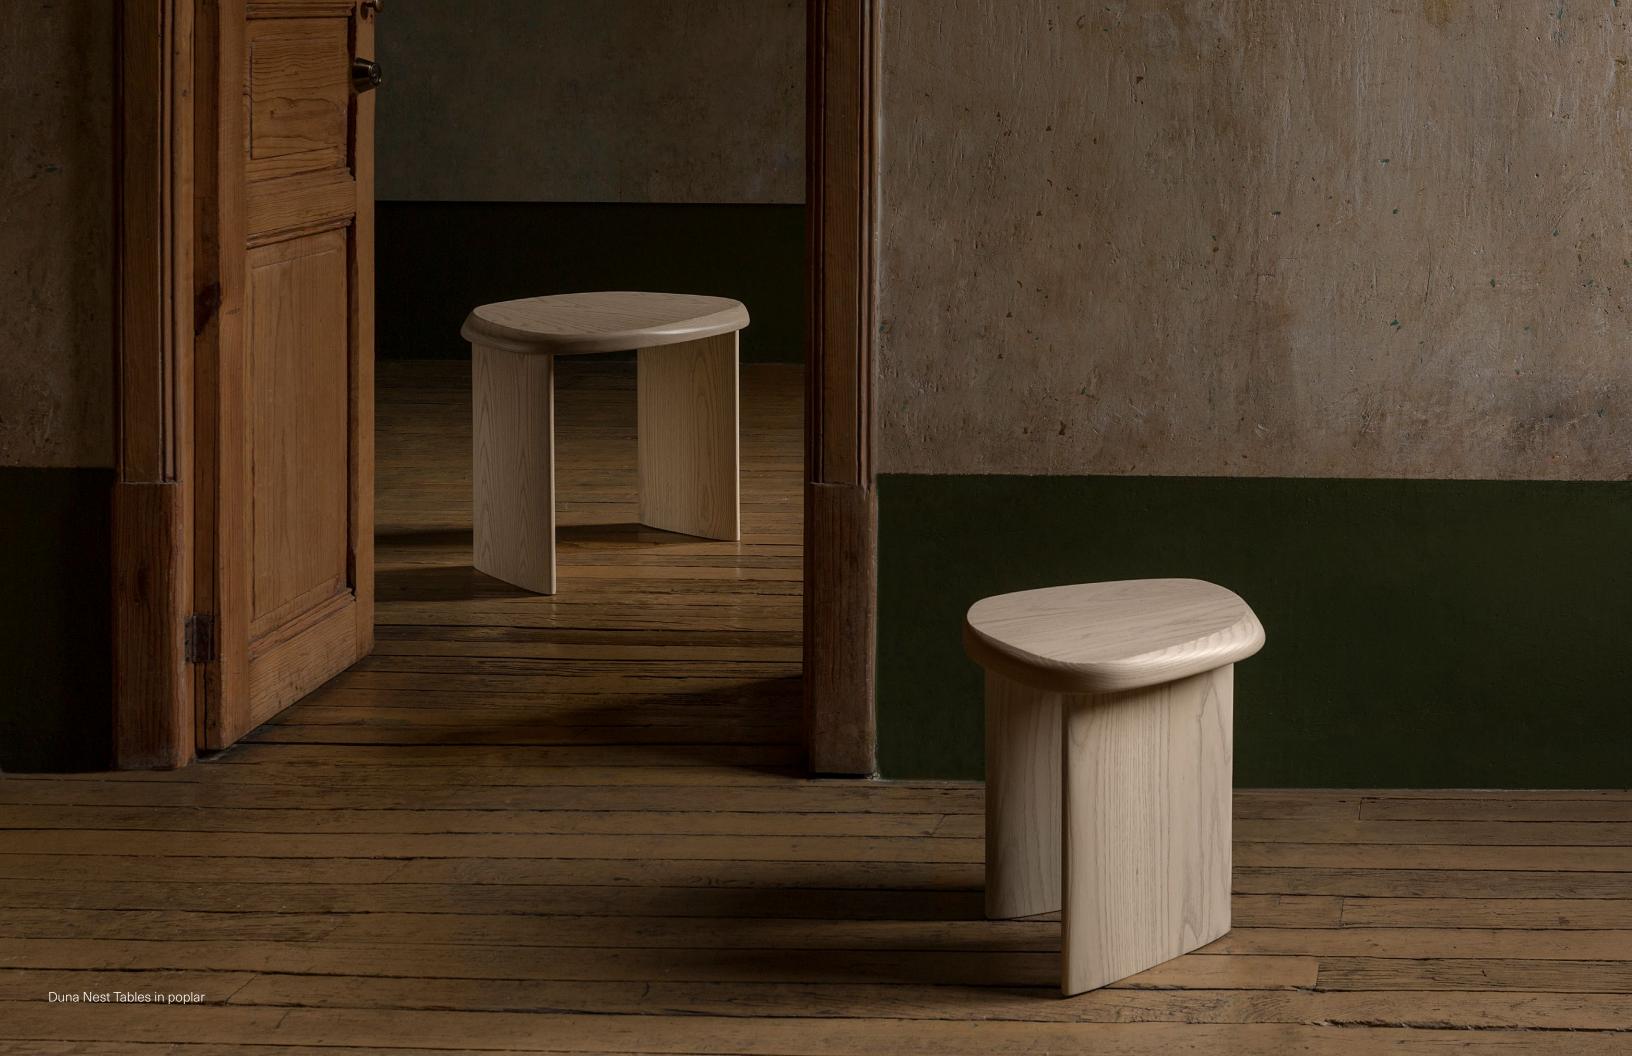

#### **NEST TABLES**

SET OF TWO

Configured in two nest tables that fit together to optimize space and bring a warm sensation into the room. It can also be used as a sideboard or an auxiliary table.

Designed by Joel Escalona is a set of two tables made of natural wood with a water-based finish available in Poplar wood and Walnut.

MATERIAL Solid poplar / walnut wood

DIMENSIONS

CM H 50 x W 52 x D 52

IN H 20 x W 20 x D 20

CM H 40 x W 35 x D 35

IN H 16 x W 14 x D 14

Poplar Walnut

Walnut wood

Poplar wood