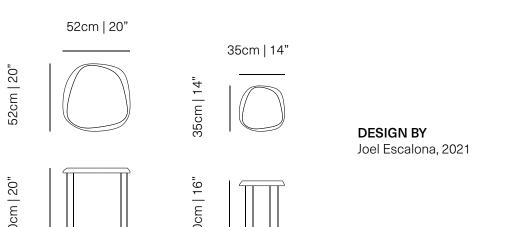

#### **NEST TABLES**

SET OF TWO

Configured in two nest tables that fit together to optimize space and bring a warm sensation into the room. It can also be used as a sideboard or an auxiliary table.

Designed by Joel Escalona is a set of two tables made of natural wood with a water-based finish available in Poplar wood and Walnut.

MATERIAL Solid poplar / walnut wood

DIMENSIONS

CM H 50 x W 52 x D 52

IN H 20 x W 20 x D 20

CM H 40 x W 35 x D 35

IN H 16 x W 14 x D 14

Poplar Walnut

Walnut wood