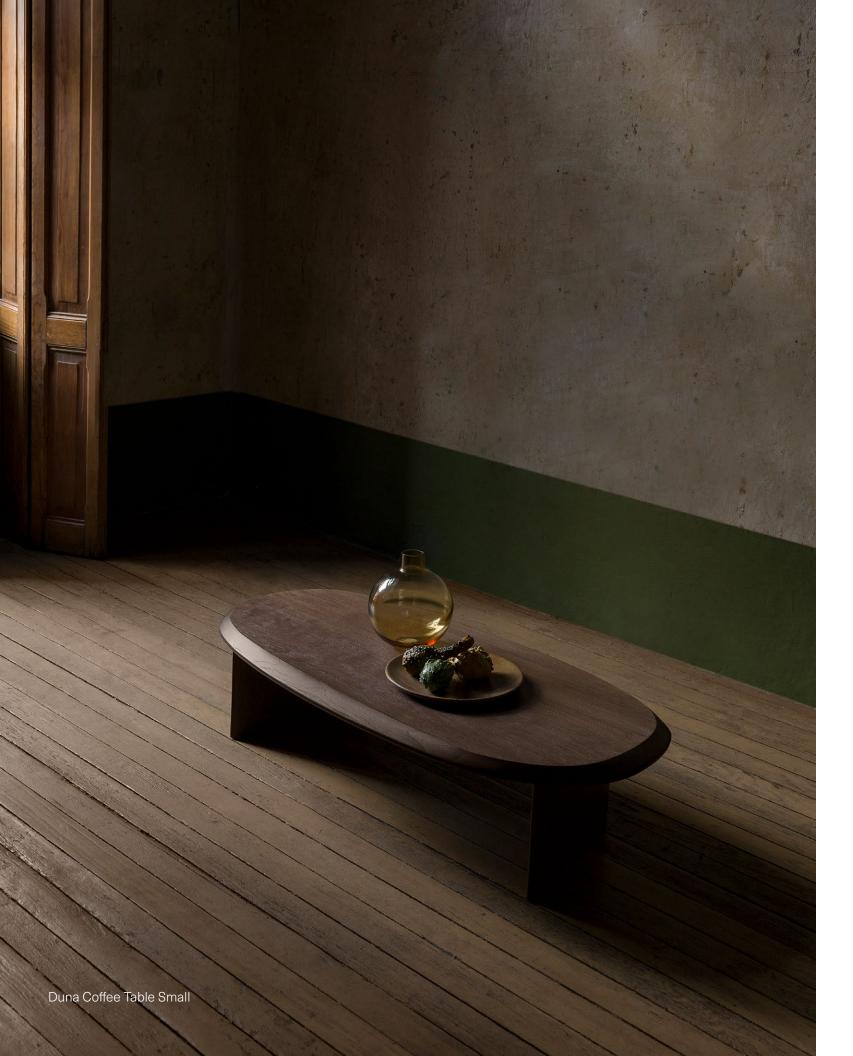

### **COFFEE TABLE**

SMALL

This Coffee table is the perfect centerpiece to bring a warm sensation into the room for its carefully polished table top surface that resembles the effect of the wind and its captivating fluid smooth wood base.

Duna Collection is inspired by the sense of calm that comes from the vastness of the dense sand fields and its wind-polished formations. Designed by Joel Escalona made of natural wood with a water-based finish available in Poplar wood and Walnut.

**DESIGN BY**Joel Escalona, 2021

MATERIAL Solid poplar / walnut wood

**DIMENSIONS**CM H 30 x W 120 x D 60
IN H 12 x W 47 x D 24

Poplar

Walnut

Walnut wood

Poplar wood