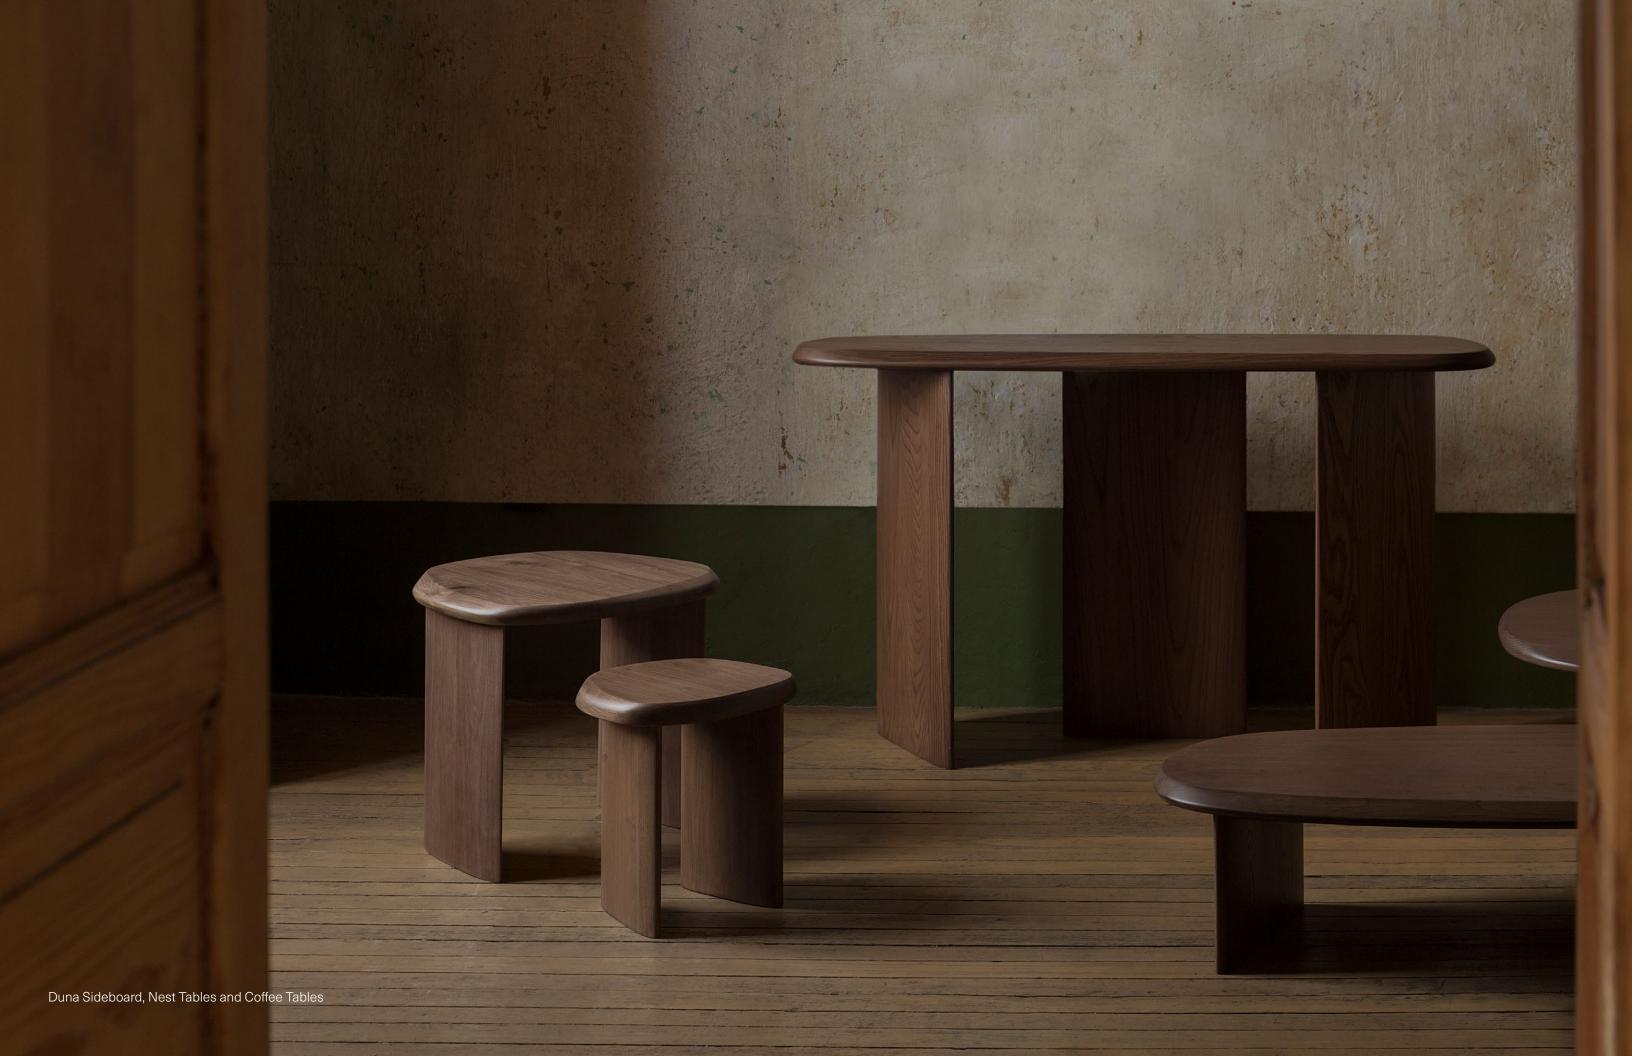

Duna Collection is composed of a set of nest tables, coffee table, bench and sideboard, being ideal for comfortable lounge spaces that seek to add a sense of serenity through a subtle piece of furniture.

#### **SIDEBOARD**

Sideboard is a captivating piece that welcomes you with a warm sensation inviting you to a serene space. This piece is delicately crafted to resemble a serene landscape through its carefully polished table top surface that resembles the effect of the wind and its captivating fluid smooth wood base.