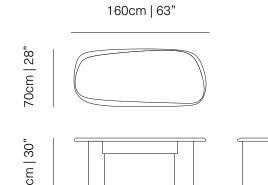

## **DESK**

Sideboard is a captivating piece that welcomes you with a warm sensation inviting you to a serene space. This piece is delicately crafted to resemble a serene landscape through its carefully polished table top surface that resembles the effect of the wind and its captivating fluid smooth wood base.

Designed by Joel Escalona made of natural wood with a water-based finish available in Poplar wood and Walnut.

**DESIGN BY**Joel Escalona, 2021

MATERIAL Solid poplar / walnut wood

**DIMENSIONS**CM H 75 x W 160 x D 70
IN H 30 x W 63 x D 28

Poplar Walnut

Duna Desk CATALOG 2022

Walnut wood

Poplar wood