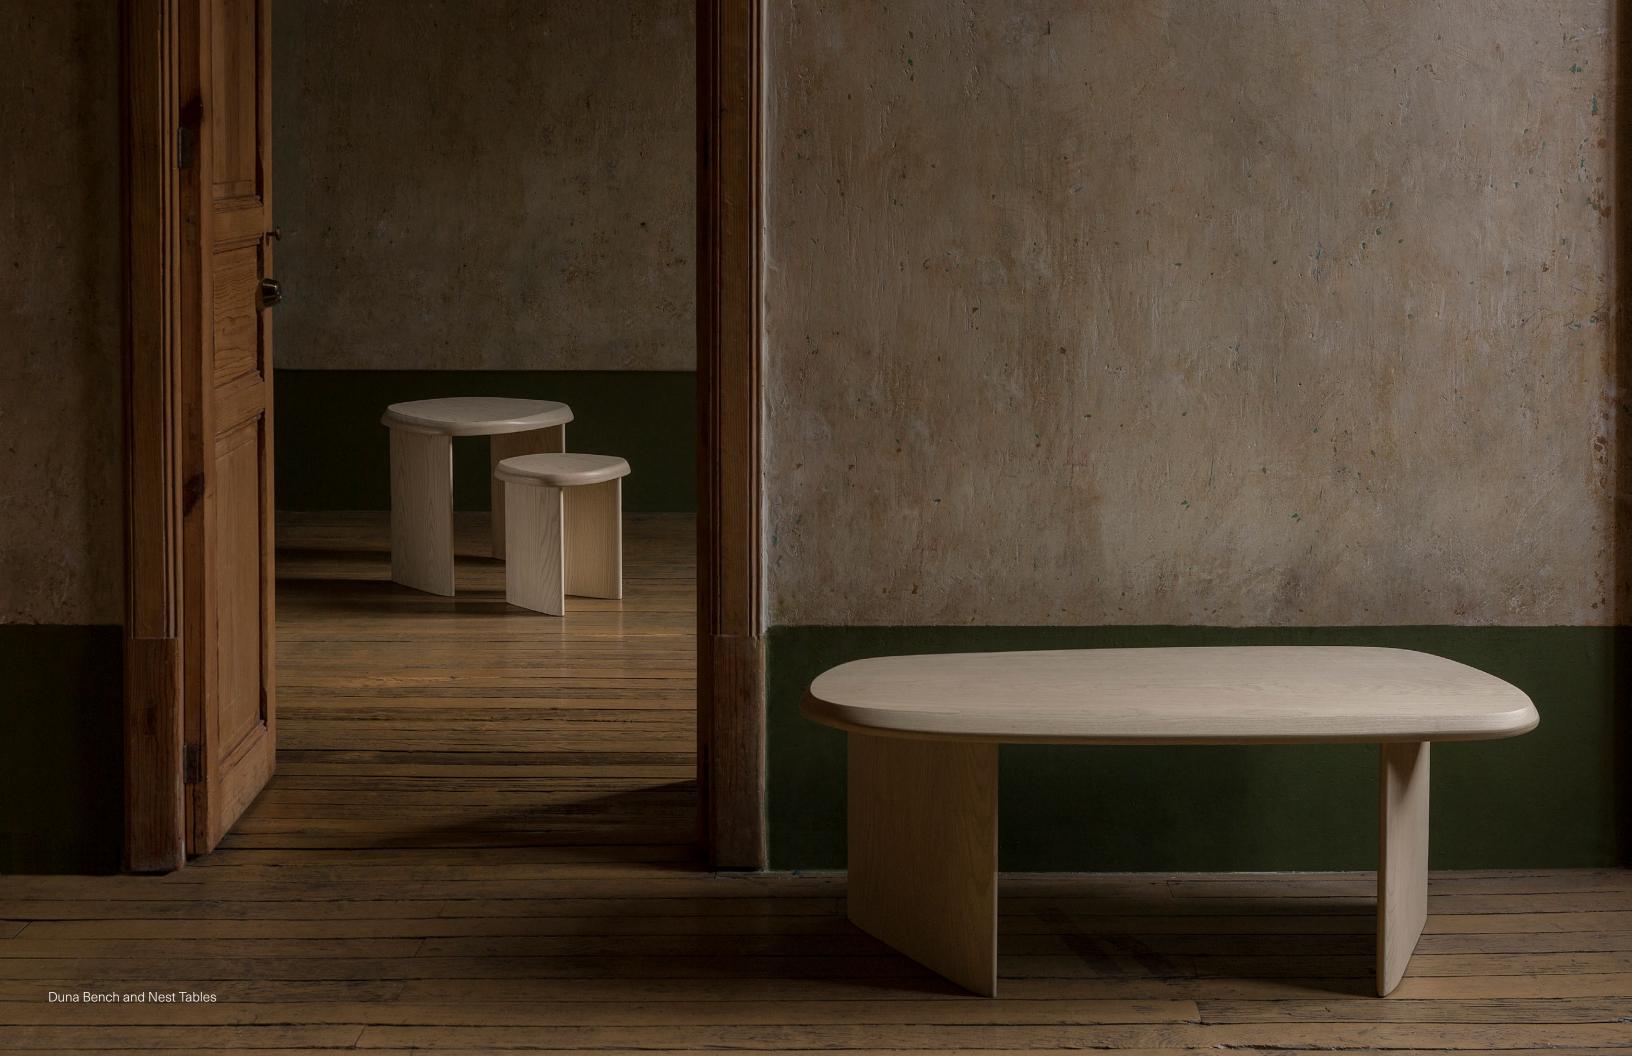

Duna Collection is composed of a set of nest tables, coffee table, bench and sideboard, being ideal for comfortable lounge spaces that seek to add a sense of serenity through a subtle piece of furniture.

#### **NEST TABLES**

SET OF TWO

Configured in two nest tables that fit together to optimize space and bring a warm sensation into the room. It can also be used as a sideboard or an auxiliary table.

Designed by Joel Escalona is a set of two tables made of natural wood with a water-based finish available in Poplar wood and Walnut.

## **BENCH**

Configured in two nest tables that fit together to optimize space and bring a warm sensation into the room. It can also be used as a sideboard or an auxiliary table.

Designed by Joel Escalona is a set of two tables made of natural wood with a water-based finish available in Poplar wood and Walnut.