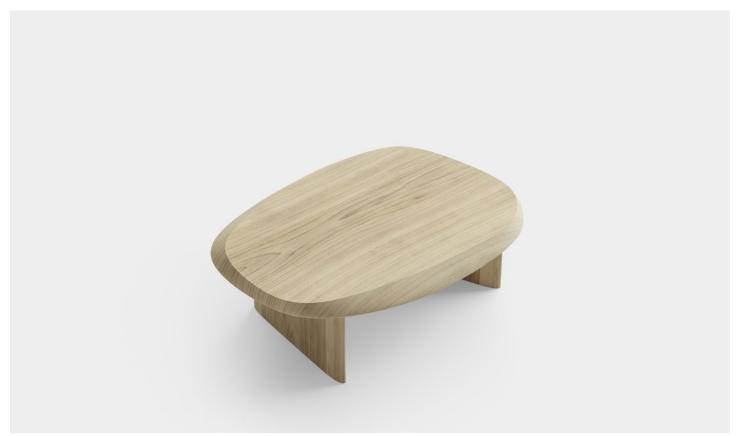

### **COFFEE TABLE**

LARGE

Its generous measures turn this Large Coffee Table into a conversation starter at any lounge space or a cozy home space. This piece is delicately crafted to resemble a serene landscape through its carefully polished table top surface that resembles the effect of the wind and its captivating fluid smooth wood base.

Designed by Joel Escalona made of natural wood with a water-based finish available in Poplar wood and Walnut.

**DESIGN BY**Joel Escalona, 2021

MATERIAL
Solid poplar / walnut wood

**DIMENSIONS**CM H 42 x W 120 x D 90
IN H 16 x W 47 x D 35

Poplar

Walnut

Walnut wood

Poplar wood