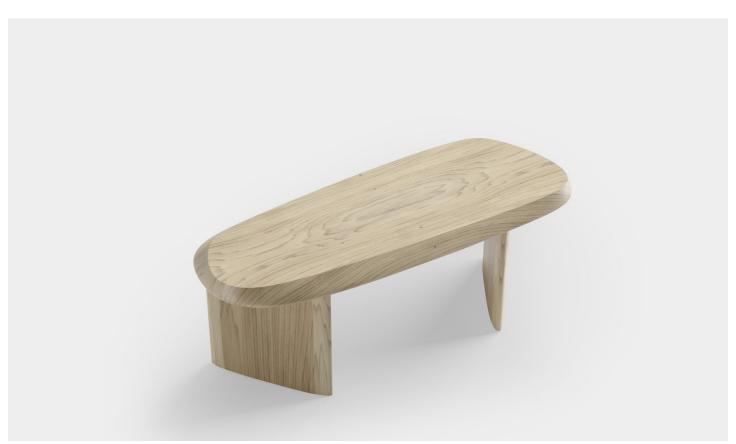

### **COFFEE TABLE**

LARGE

Its generous measures turn this Large Coffee Table into a conversation starter at any lounge space or a cozy home space. This piece is delicately crafted to resemble a serene landscape through its carefully polished table top surface that resembles the effect of the wind and its captivating fluid smooth wood base.

Designed by Joel Escalona made of natural wood with a water-based finish available in Poplar wood and Walnut.

**DESIGN BY**Joel Escalona, 2021

MATERIAL
Solid poplar / walnut wood

**DIMENSIONS**CM H 42 x W 120 x D 90
IN H 16 x W 47 x D 35

Poplar

Walnut

Walnut wood

Poplar wood