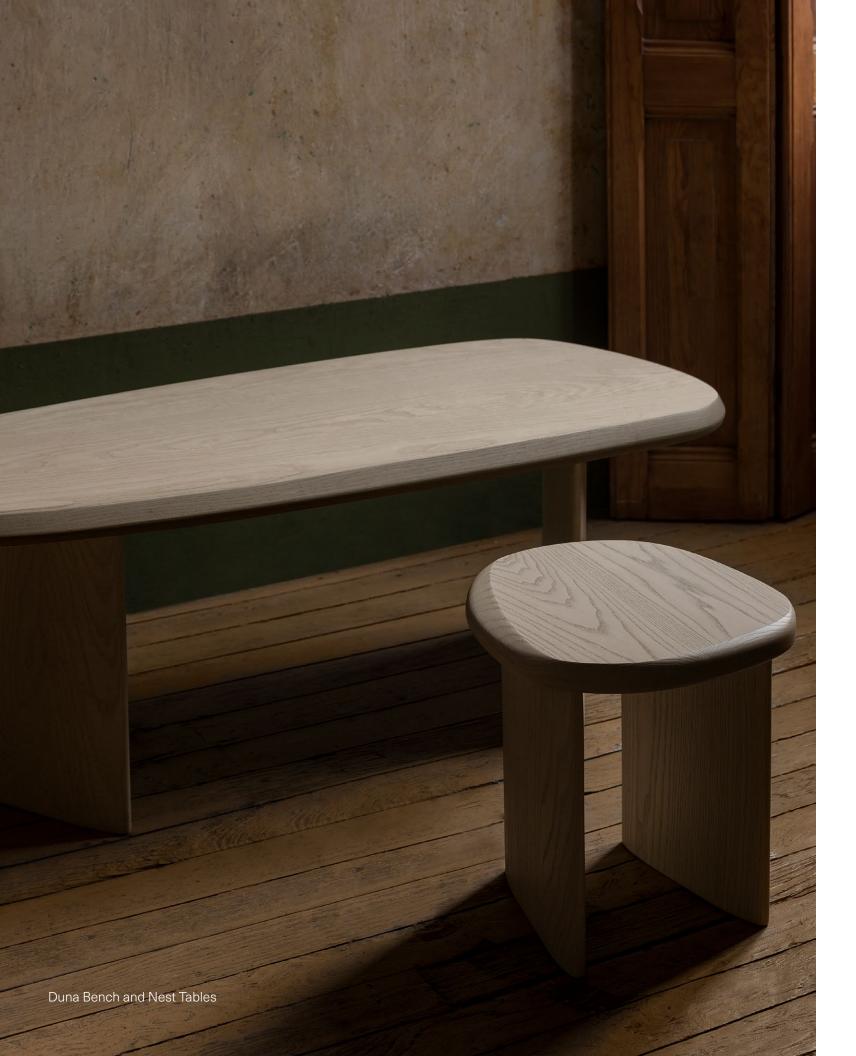

Duna Collection is composed of a set of nest tables, coffee table, bench and sideboard, being ideal for comfortable lounge spaces that seek to add a sense of serenity through a subtle piece of furniture.

## **BENCH**

Configured in two nest tables that fit together to optimize space and bring a warm sensation into the room. It can also be used as a sideboard or an auxiliary table.

Designed by Joel Escalona is a set of two tables made of natural wood with a water-based finish available in Poplar wood and Walnut.

#### **NEST TABLES**

SET OF TWO

Configured in two nest tables that fit together to optimize space and bring a warm sensation into the room. It can also be used as a sideboard or an auxiliary table.

Designed by Joel Escalona is a set of two tables made of natural wood with a water-based finish available in Poplar wood and Walnut.