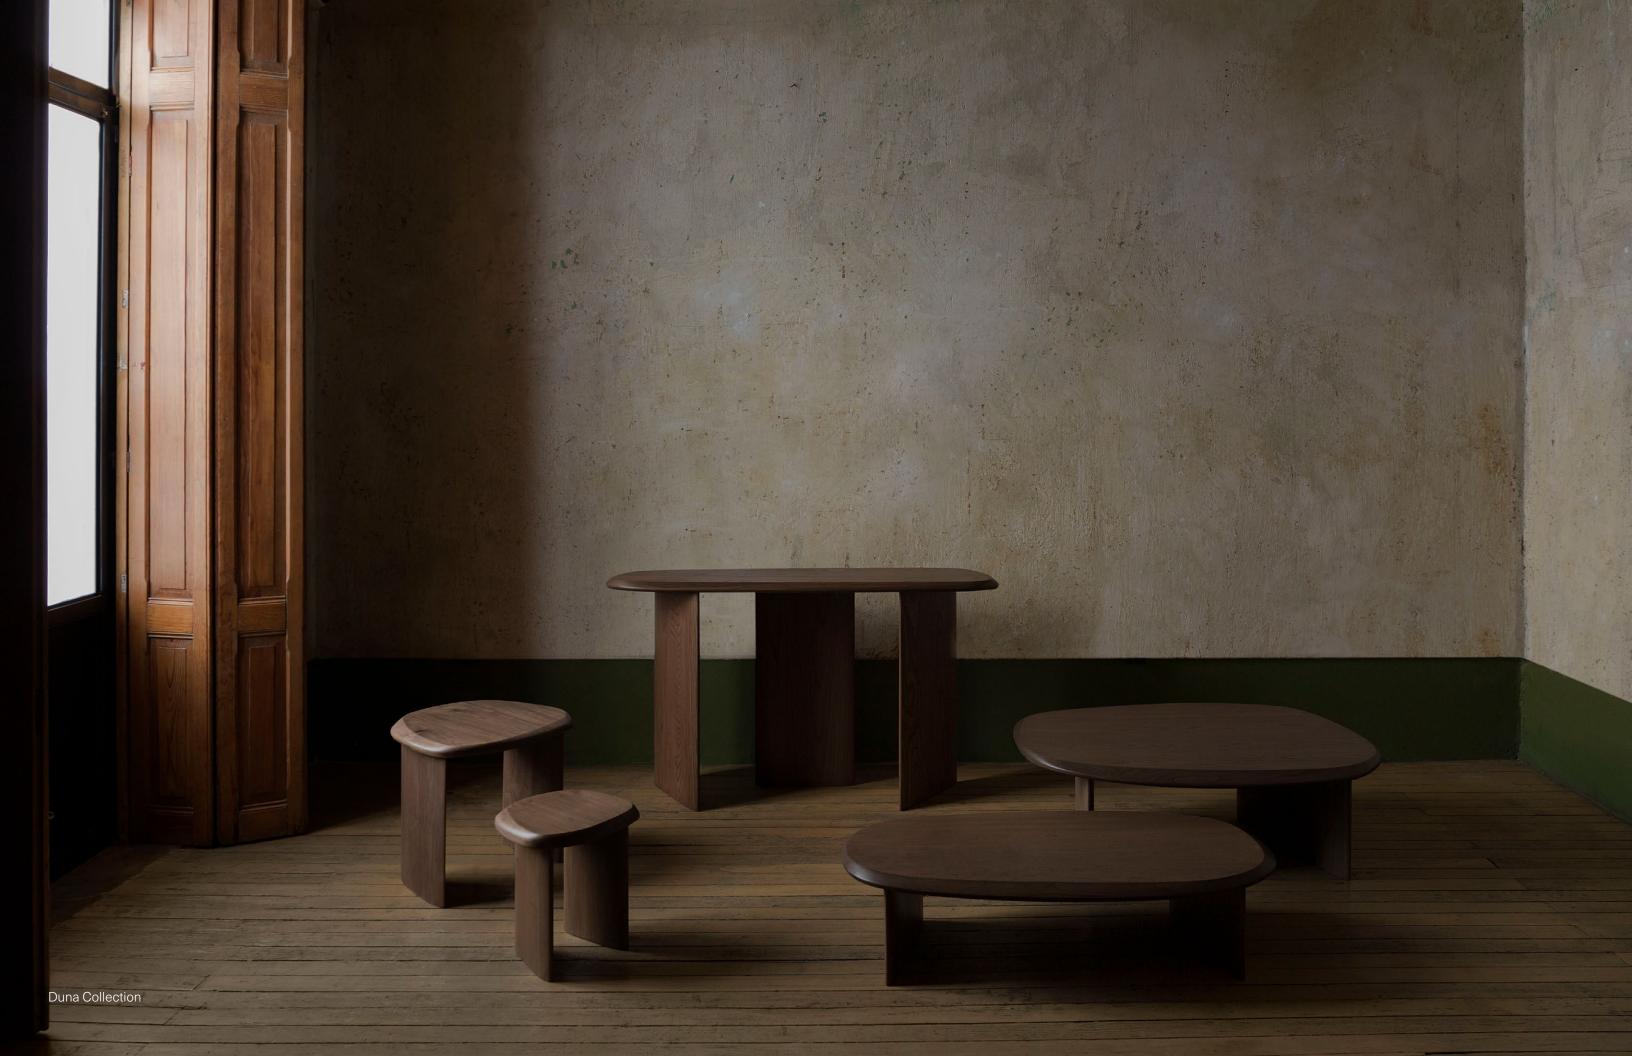

Duna Collection is composed of a set of nest tables, coffee table, bench and sideboard, being ideal for comfortable lounge spaces that seek to add a sense of serenity through a subtle piece of furniture.

Designed in 2022 by Joel Escalona, Duna Collection is a set of wood tables and surfaces inspired by the vast sand dune regions of the world. These formations, full of sinuous fine lines created by the wind, not only show the beauty of a landscape, but also represent the natural passage of time and the constant transformation of our surroundings.

In an effort to bring a warm sensation of layer upon layer of sand to a furniture set, Duna Collection was conceived. Each piece of this collection is delicately crafted to resemble a serene landscape through its carefully polished table top surface that resembles the effect of the wind and its captivating fluid smooth wood base.