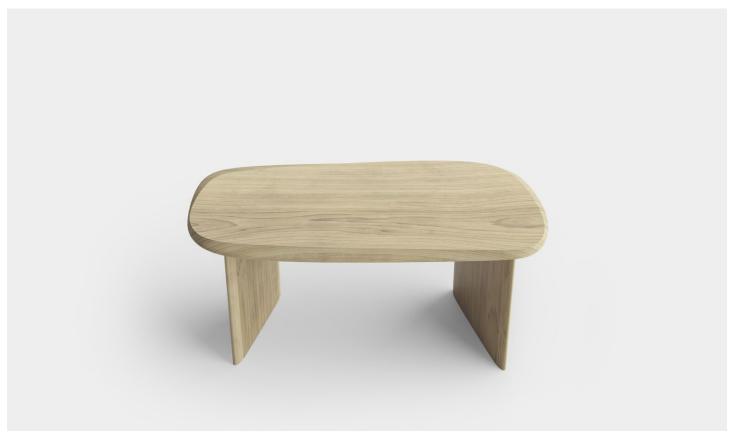

### **COFFEE TABLE**

SMALL

This Coffee table is the perfect centerpiece to bring a warm sensation into the room for its carefully polished table top surface that resembles the effect of the wind and its captivating fluid smooth wood base.

Duna Collection is inspired by the sense of calm that comes from the vastness of the dense sand fields and its wind-polished formations. Designed by Joel Escalona made of natural wood with a water-based finish available in Poplar wood and Walnut.

**DESIGN BY**Joel Escalona, 2021

MATERIAL Solid poplar / walnut wood

**DIMENSIONS**CM H 30 x W 120 x D 60
IN H 12 x W 47 x D 24

Poplar

Walnut

Walnut wood

Poplar wood