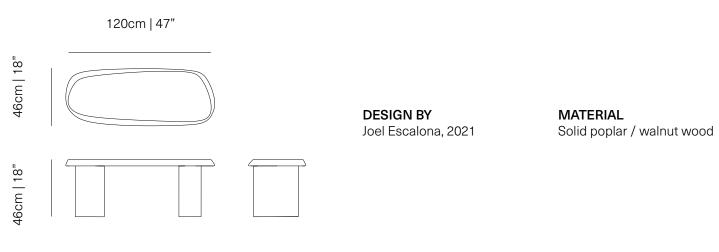

## **BENCH**

Configured in two nest tables that fit together to optimize space and bring a warm sensation into the room. It can also be used as a sideboard or an auxiliary table.

Designed by Joel Escalona is a set of two tables made of natural wood with a water-based finish available in Poplar wood and Walnut.

17

**DIMENSIONS**CM H 46 x W 120 x D 46
IN H 18 x W 47 x D 18

Poplar Walnut

Walnut wood

Poplar wood