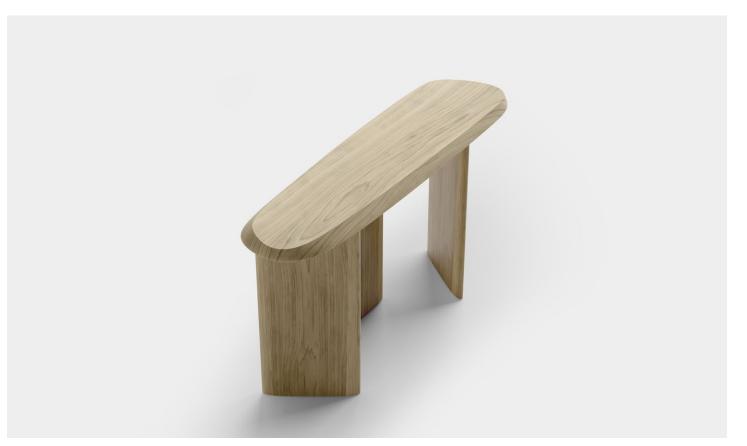

## **DESK**

Sideboard is a captivating piece that welcomes you with a warm sensation inviting you to a serene space. This piece is delicately crafted to resemble a serene landscape through its carefully polished table top surface that resembles the effect of the wind and its captivating fluid smooth wood base.

Designed by Joel Escalona made of natural wood with a water-based finish available in Poplar wood and Walnut.

**DESIGN BY**Joel Escalona, 2021

MATERIAL Solid poplar / walnut wood

**DIMENSIONS**CM H 75 x W 160 x D 70
IN H 30 x W 63 x D 28