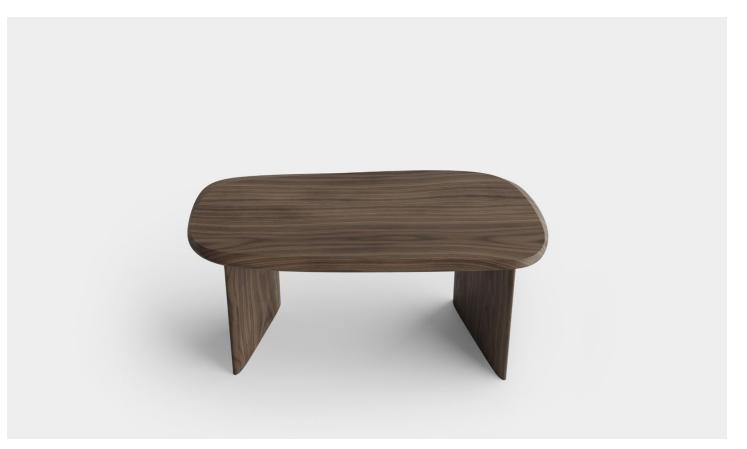

### **COFFEE TABLE**

LARGE

Its generous measures turn this Large Coffee Table into a conversation starter at any lounge space or a cozy home space. This piece is delicately crafted to resemble a serene landscape through its carefully polished table top surface that resembles the effect of the wind and its captivating fluid smooth wood base.

Designed by Joel Escalona made of natural wood with a water-based finish available in Poplar wood and Walnut.

**DESIGN BY**Joel Escalona, 2021

MATERIAL
Solid poplar / walnut wood

**DIMENSIONS**CM H 42 x W 120 x D 90
IN H 16 x W 47 x D 35

Poplar

Walnut

Walnut wood

Poplar wood