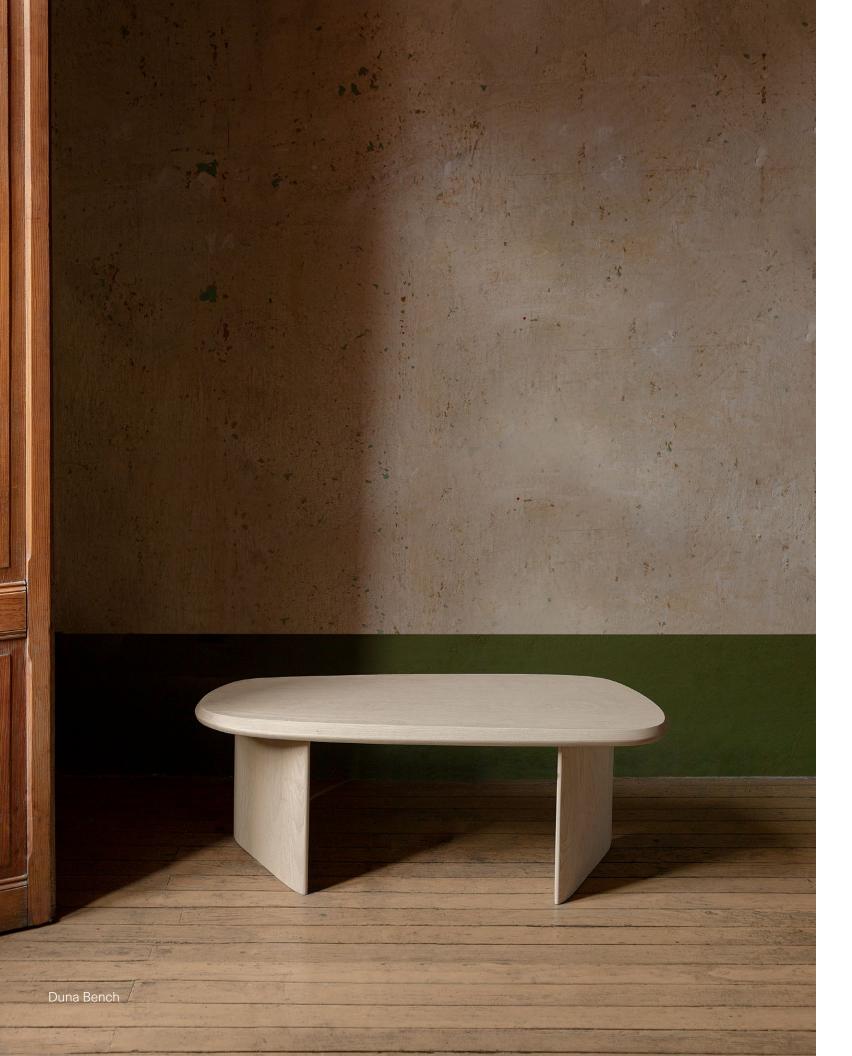

## **BENCH**

Configured in two nest tables that fit together to optimize space and bring a warm sensation into the room. It can also be used as a sideboard or an auxiliary table.

Designed by Joel Escalona is a set of two tables made of natural wood with a water-based finish available in Poplar wood and Walnut.

17

**DIMENSIONS**CM H 46 x W 120 x D 46
IN H 18 x W 47 x D 18

Poplar Walnut

Walnut wood

Poplar wood