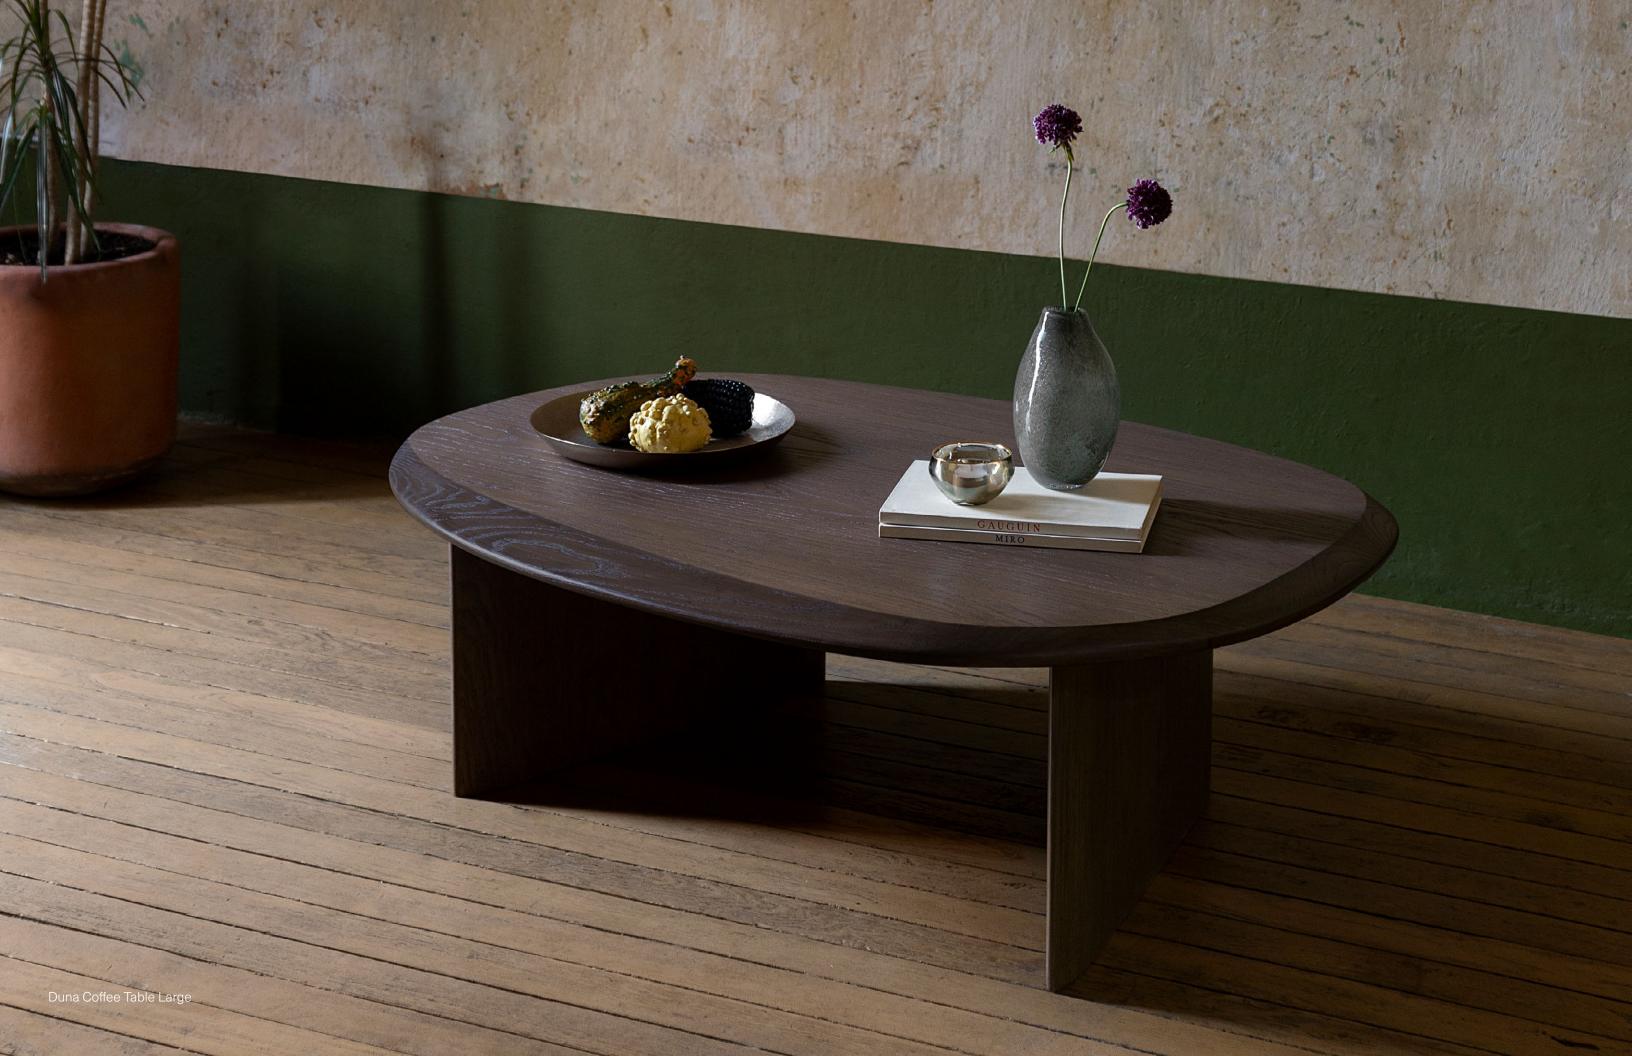

### **COFFEE TABLE**

LARGE

Its generous measures turn this Large Coffee Table into a conversation starter at any lounge space or a cozy home space. This piece is delicately crafted to resemble a serene landscape through its carefully polished table top surface that resembles the effect of the wind and its captivating fluid smooth wood base.

Designed by Joel Escalona made of natural wood with a water-based finish available in Poplar wood and Walnut.

**DESIGN BY**Joel Escalona, 2021

MATERIAL
Solid poplar / walnut wood

**DIMENSIONS**CM H 42 x W 120 x D 90
IN H 16 x W 47 x D 35