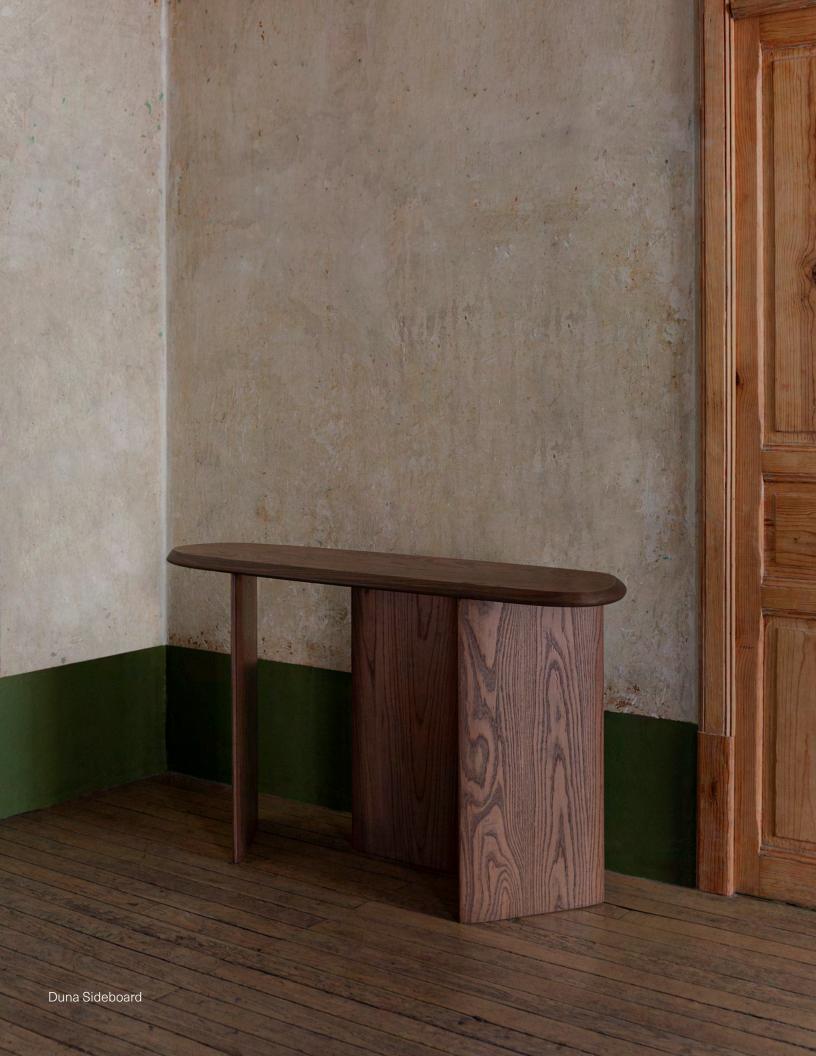

#### **SIDEBOARD**

Sideboard is a captivating piece that welcomes you with a warm sensation inviting you to a serene space. This piece is delicately crafted to resemble a serene landscape through its carefully polished table top surface that resembles the effect of the wind and its captivating fluid smooth wood base.

Designed by Joel Escalona made of natural wood with a water-based finish available in Poplar wood and Walnut.

**DIMENSIONS** H88 x W150 x D41 cm H34" x W59" x D16'

Poplar Walnut

Walnut wood

Poplar wood