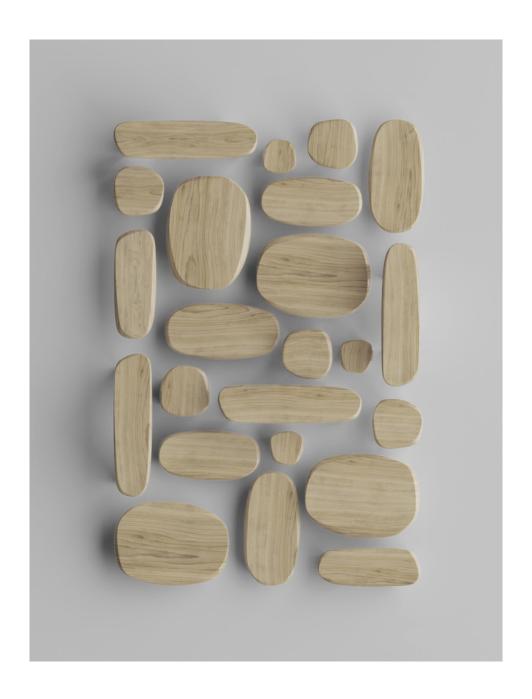

The essence of NONO lies in the sensory of each of its shapes.

The trace of each piece follows a rhythm that delicately sculpts the most imposing forms to reveal the personality of every NONO piece. Each of our collections possess its own voice through its curves, shades and finishes, finding a stimulating language to make itself noticed in any space.

The experience of being surrounded by an infinite sand layer while moving slowly through wind currents, is to experience the passage of time and our brief existence in this wide world. The smooth and warm sensation of layer upon layer of sand proper of dunes formations became the cardinal element for this collection.

Designed in 2022 by Joel Escalona, Duna Collection is a set of wood tables and surfaces inspired by the vast sand dune regions of the world. These formations, full of sinuous fine lines created by the wind, not only show the beauty of a landscape, but also represent the natural passage of time and the constant transformation of our surroundings.