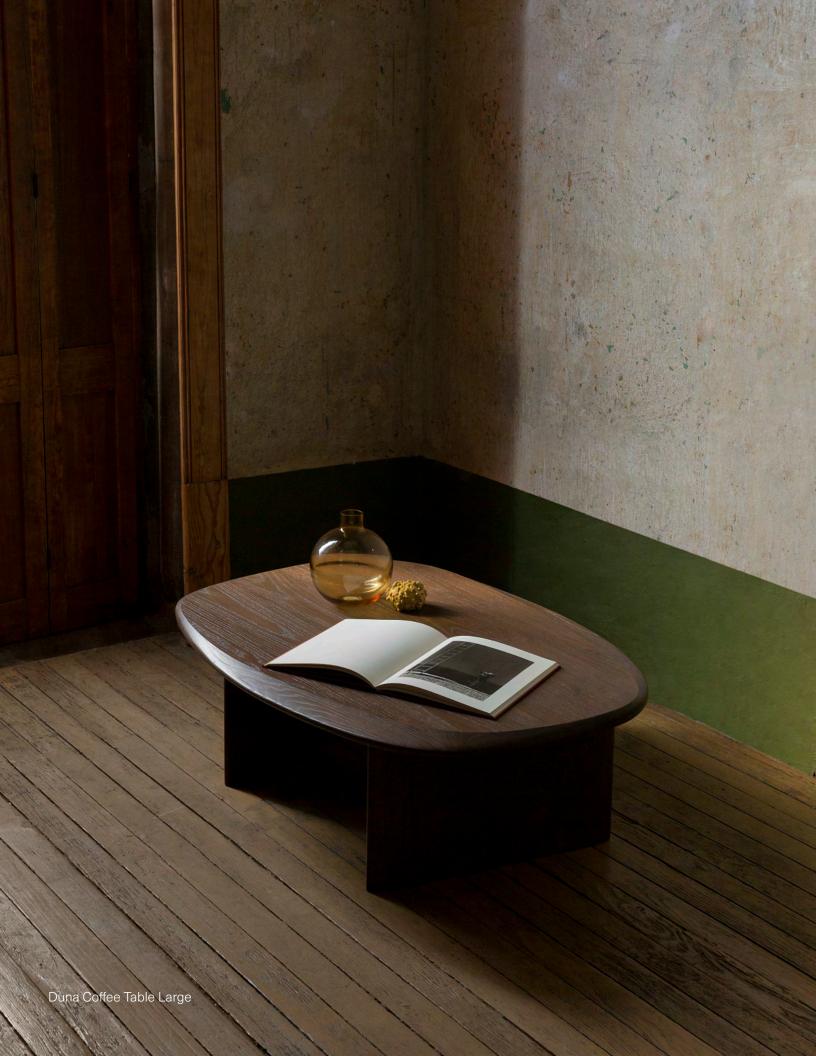

### **COFFEE TABLE**

LARGE

Its generous measures turn this Large Coffee Table into a conversation starter at any lounge space or a cozy home space. This piece is delicately crafted to resemble a serene landscape through its carefully polished table top surface that resembles the effect of the wind and its captivating fluid smooth wood base.

Designed by Joel Escalona made of natural wood with a water-based finish available in Poplar wood and Walnut.

**DIMENSIONS** H42 x W120 x D90 cm H16" x W47" x D35"

Poplar Walnut

Walnut wood

Poplar wood