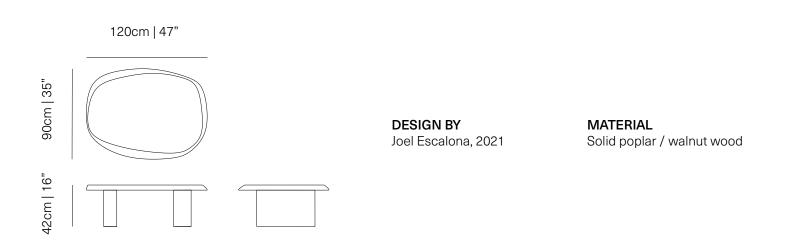

### **COFFEE TABLE**

LARGE

Its generous measures turn this Large Coffee Table into a conversation starter at any lounge space or a cozy home space. This piece is delicately crafted to resemble a serene landscape through its carefully polished table top surface that resembles the effect of the wind and its captivating fluid smooth wood base.

Designed by Joel Escalona made of natural wood with a water-based finish available in Poplar wood and Walnut.

**DIMENSIONS** H42 x W120 x D90 cm H16" x W47" x D35"

Poplar Walnut

Walnut wood

Poplar wood