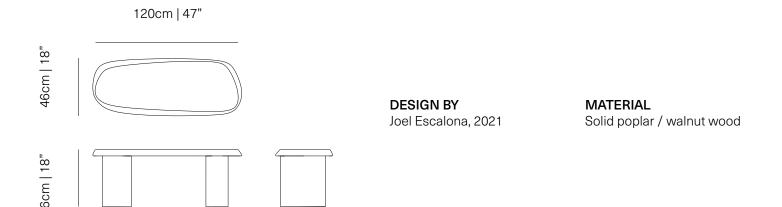

#### **BENCH**

Configured in two nest tables that fit together to optimize space and bring a warm sensation into the room. It can also be used as a sideboard or an auxiliary table.

Designed by Joel Escalona is a set of two tables made of natural wood with a water-based finish available in Poplar wood and Walnut.

**DIMENSIONS** H 46 x W 120 x D 46 cm H 18" x W 47" x D 18"

Poplar Walnut

Walnut wood

Poplar wood