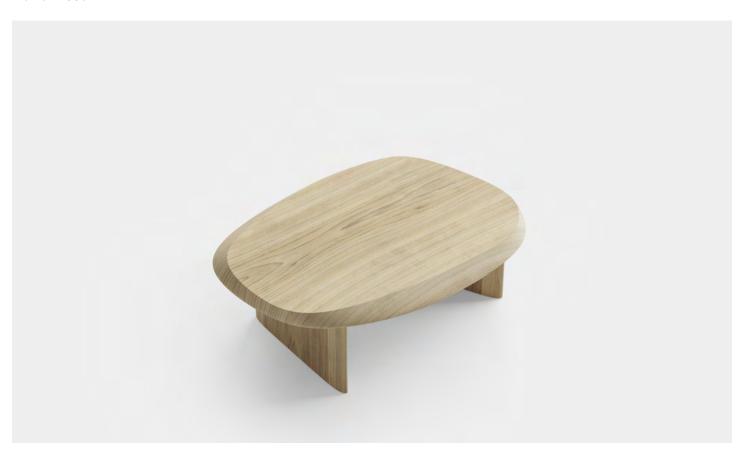

### **COFFEE TABLE**

LARGE

Its generous measures turn this Large Coffee Table into a conversation starter at any lounge space or a cozy home space. This piece is delicately crafted to resemble a serene landscape through its carefully polished table top surface that resembles the effect of the wind and its captivating fluid smooth wood base.

Designed by Joel Escalona made of natural wood with a water-based finish available in Poplar wood and Walnut.

**DIMENSIONS** H42 x W120 x D90 cm H16" x W47" x D35"

Poplar Walnut

Walnut wood

Poplar wood