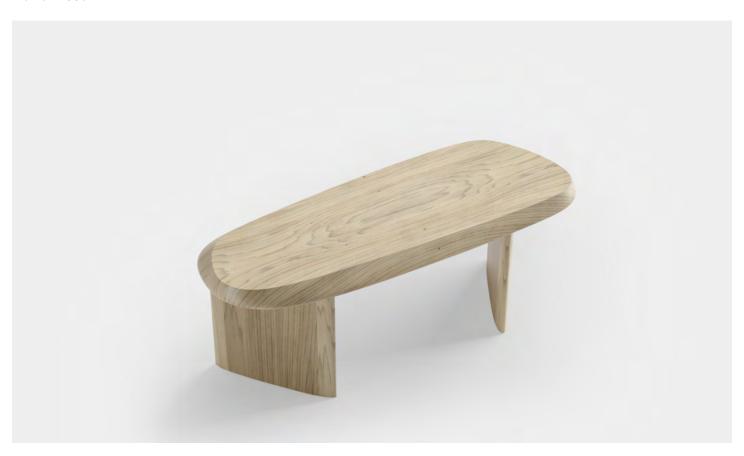

#### **BENCH**

Configured in two nest tables that fit together to optimize space and bring a warm sensation into the room. It can also be used as a sideboard or an auxiliary table.

Designed by Joel Escalona is a set of two tables made of natural wood with a water-based finish available in Poplar wood and Walnut.

**DIMENSIONS** H 46 x W 120 x D 46 cm H 18" x W 47" x D 18"

Poplar Walnut

Walnut wood

Poplar wood