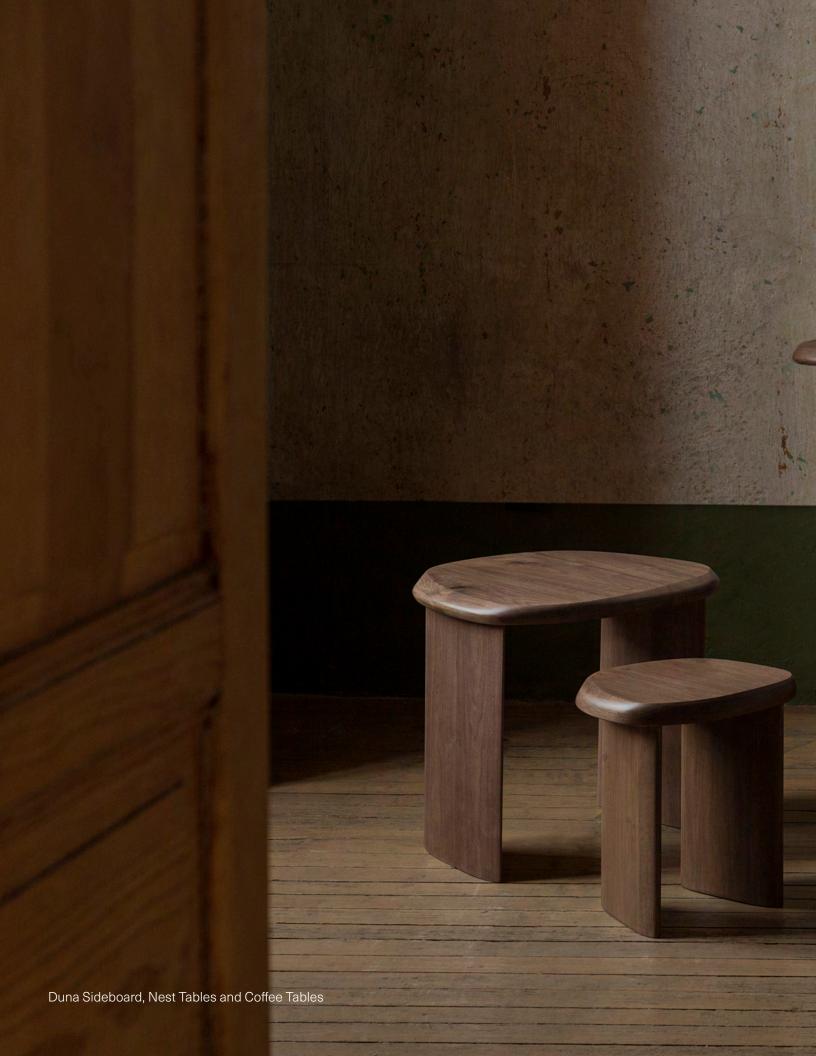

Duna Collection is composed of a set of nest tables, coffee table, bench and sideboard, being ideal for comfortable lounge spaces that seek to add a sense of serenity through a subtle piece of furniture.

#### **NEST TABLES**

SET OF TWO

Configured in two nest tables that fit together to optimize space and bring a warm sensation into the room. It can also be used as a sideboard or an auxiliary table.

Designed by Joel Escalona is a set of two tables made of natural wood with a water-based finish available in Poplar wood and Walnut.

52cm | 20"

35cm | 15"

35cm | 15"

**DESIGN BY**Joel Escalona, 2021

MATERIAL Solid poplar / walnut wood

20cm | 19g

52cm | 20"

DIMENSIONS
H50 x W52 x D52cm / H20"
x W21" x D21"
H40 x W35 x D35cm / H16"
x W15" x D15"

Poplar Walnut

Walnut wood

Poplar wood