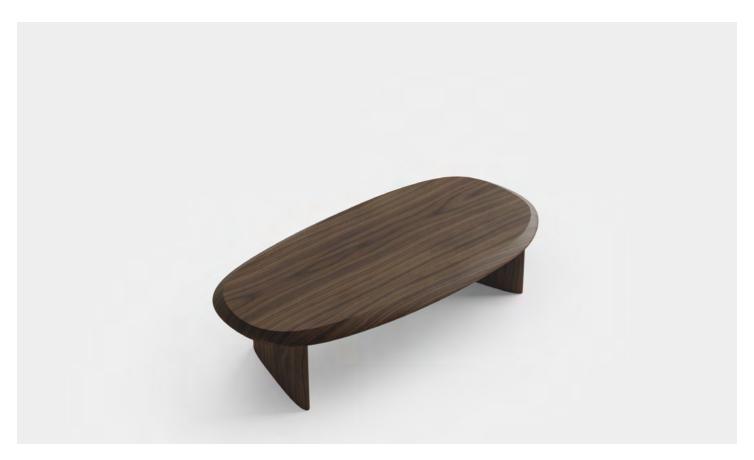

### **COFFEE TABLE**

**SMALL** 

This Coffee table is the perfect centerpiece to bring a warm sensation into the room for its carefully polished table top surface that resembles the effect of the wind and its captivating fluid smooth wood base.

Duna Collection is inspired by the sense of calm that comes from the vastness of the dense sand fields and its wind-polished formations. Designed by Joel Escalona made of natural wood with a water-based finish available in Poplar wood and Walnut.