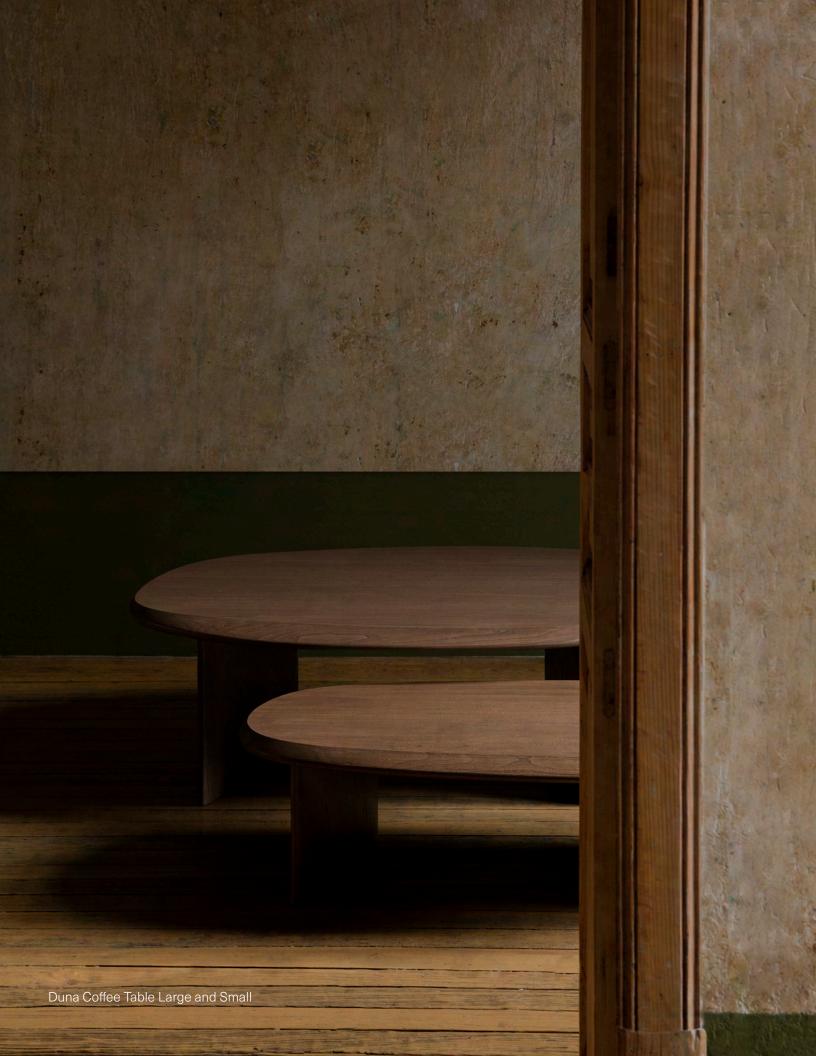

### **COFFEE TABLE**

LARGE

Its generous measures turn this Large Coffee Table into a conversation starter at any lounge space or a cozy home space. This piece is delicately crafted to resemble a serene landscape through its carefully polished table top surface that resembles the effect of the wind and its captivating fluid smooth wood base.

Designed by Joel Escalona made of natural wood with a water-based finish available in Poplar wood and Walnut.

**DIMENSIONS** H42 x W120 x D90 cm H16" x W47" x D35"

Poplar Walnut

Walnut wood

Poplar wood

### **COFFEE TABLE**

**SMALL** 

This Coffee table is the perfect centerpiece to bring a warm sensation into the room for its carefully polished table top surface that resembles the effect of the wind and its captivating fluid smooth wood base.

Duna Collection is inspired by the sense of calm that comes from the vastness of the dense sand fields and its wind-polished formations. Designed by Joel Escalona made of natural wood with a water-based finish available in Poplar wood and Walnut.