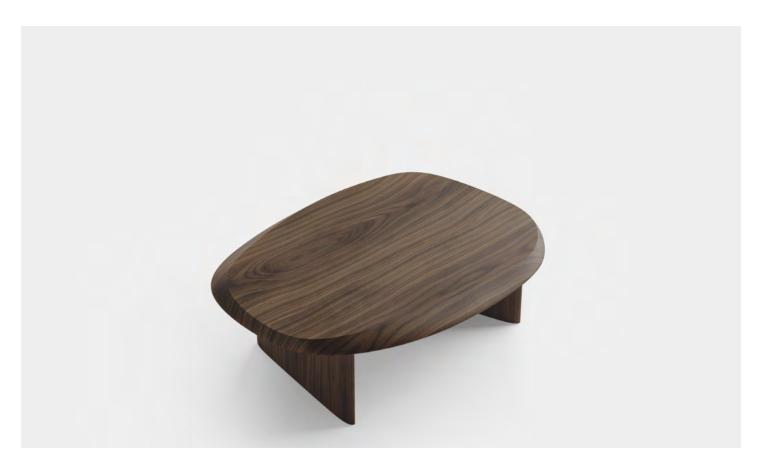

### **COFFEE TABLE**

**SMALL** 

This Coffee table is the perfect centerpiece to bring a warm sensation into the room for its carefully polished table top surface that resembles the effect of the wind and its captivating fluid smooth wood base.

Duna Collection is inspired by the sense of calm that comes from the vastness of the dense sand fields and its wind-polished formations. Designed by Joel Escalona made of natural wood with a water-based finish available in Poplar wood and Walnut.

DESIGN BY
Joel Escalona, 2021

MATERIAL
Solid poplar / walnut wood

**DIMENSIONS** H30 x W120 x D60 cm H12" x W47" x D23"

Poplar Walnut

Walnut wood

Poplar wood