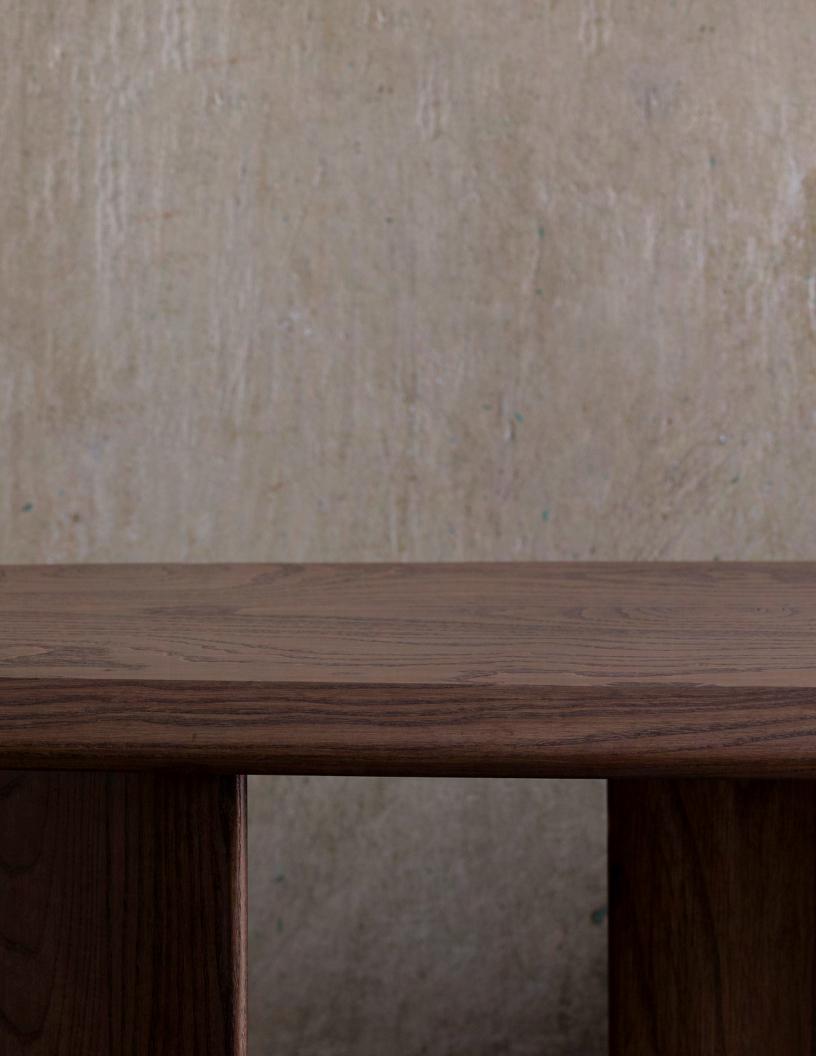

#### **SIDEBOARD**

Sideboard is a captivating piece that welcomes you with a warm sensation inviting you to a serene space. This piece is delicately crafted to resemble a serene landscape through its carefully polished table top surface that resembles the effect of the wind and its captivating fluid smooth wood base.

Designed by Joel Escalona made of natural wood with a water-based finish available in Poplar wood and Walnut.

**DIMENSIONS** H88 x W150 x D41 cm H34" x W59" x D16'

Poplar Walnut

Walnut wood

Poplar wood