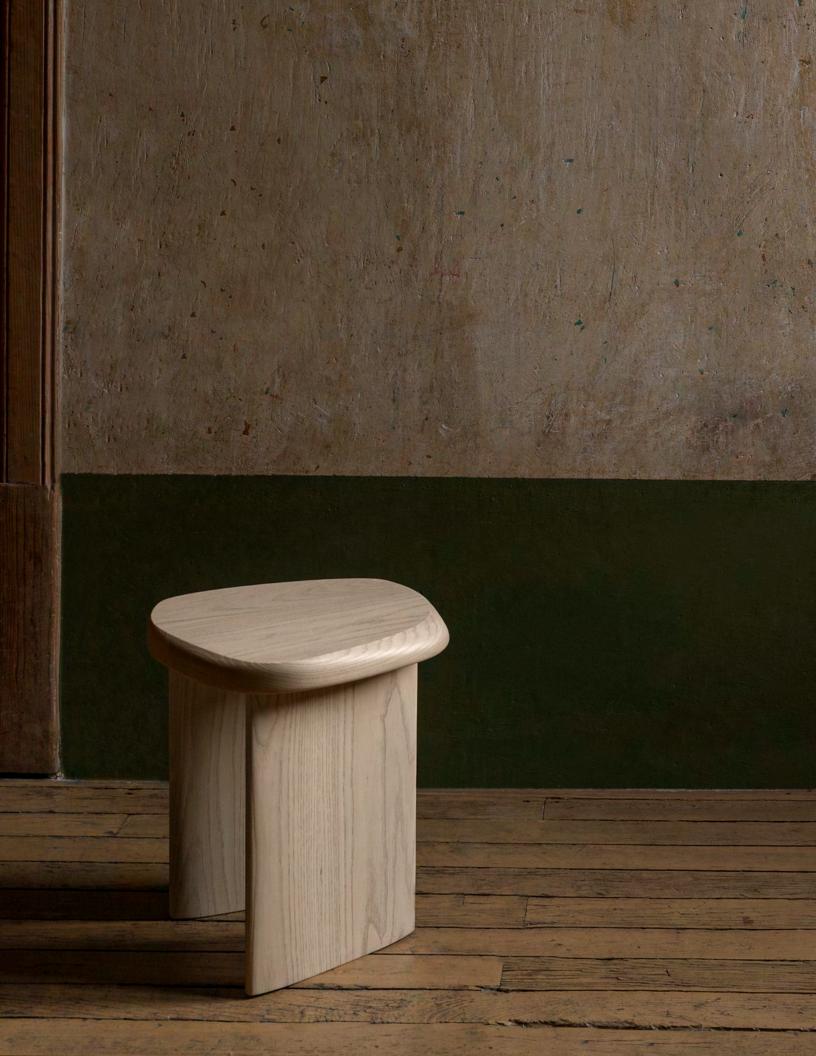

#### **NEST TABLES**

SET OF TWO

Configured in two nest tables that fit together to optimize space and bring a warm sensation into the room. It can also be used as a sideboard or an auxiliary table.

Designed by Joel Escalona is a set of two tables made of natural wood with a water-based finish available in Poplar wood and Walnut.

52cm | 20"

35cm | 15"

35cm | 15"

**DESIGN BY**Joel Escalona, 2021

MATERIAL Solid poplar / walnut wood

20cm | 19g

52cm | 20"

DIMENSIONS
H50 x W52 x D52cm / H20"
x W21" x D21"
H40 x W35 x D35cm / H16"
x W15" x D15"

Poplar Walnut

Walnut wood

Poplar wood