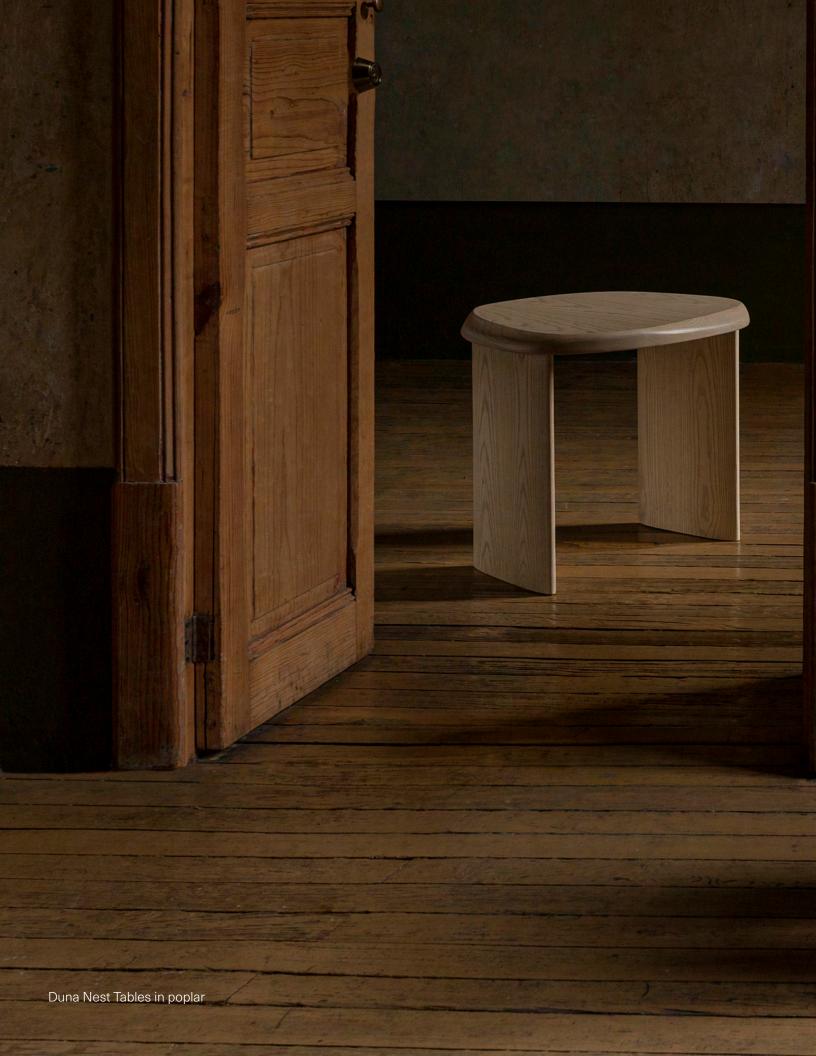

#### **NEST TABLES**

SET OF TWO

Configured in two nest tables that fit together to optimize space and bring a warm sensation into the room. It can also be used as a sideboard or an auxiliary table.

Designed by Joel Escalona is a set of two tables made of natural wood with a water-based finish available in Poplar wood and Walnut.

52cm | 20"

35cm | 15"

35cm | 15"

**DESIGN BY**Joel Escalona, 2021

MATERIAL Solid poplar / walnut wood

20cm | 19g

52cm | 20"

DIMENSIONS
H50 x W52 x D52cm / H20"
x W21" x D21"
H40 x W35 x D35cm / H16"
x W15" x D15"

Poplar Walnut

Walnut wood

Poplar wood