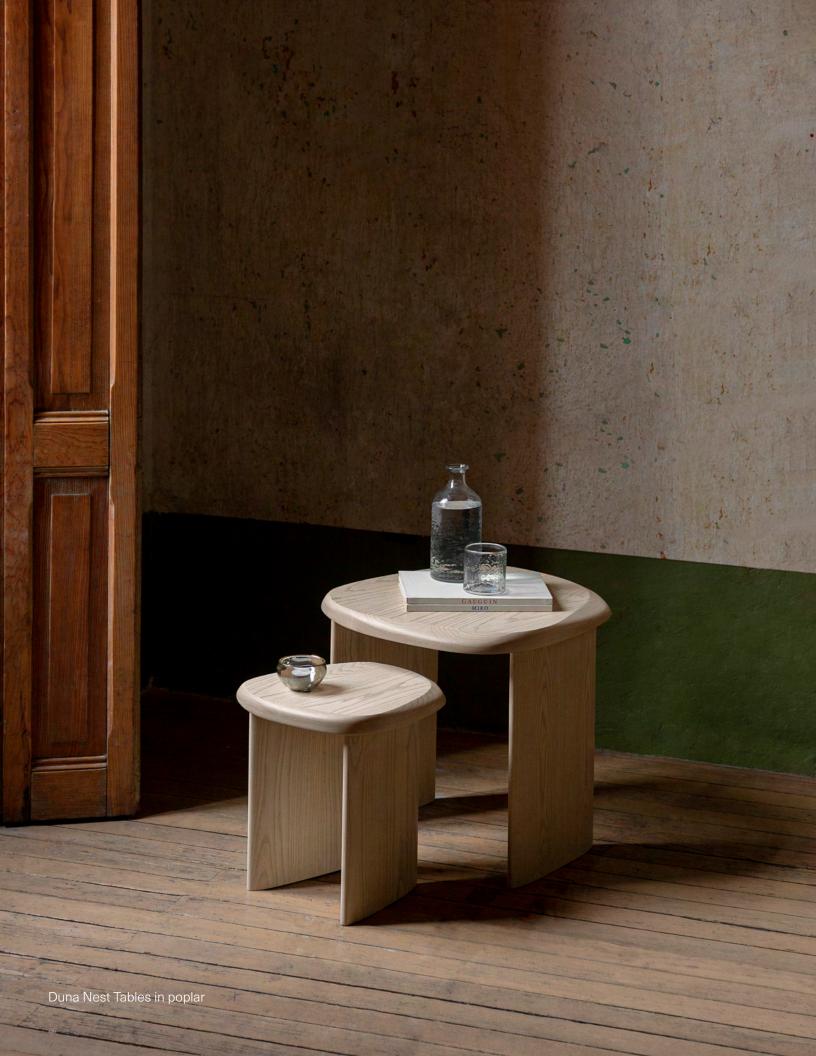

#### **NEST TABLES**

SET OF TWO

Configured in two nest tables that fit together to optimize space and bring a warm sensation into the room. It can also be used as a sideboard or an auxiliary table.

Designed by Joel Escalona is a set of two tables made of natural wood with a water-based finish available in Poplar wood and Walnut.

52cm | 20"

35cm | 15"

35cm | 15"

**DESIGN BY**Joel Escalona, 2021

MATERIAL Solid poplar / walnut wood

20cm | 19g

52cm | 20"

DIMENSIONS
H50 x W52 x D52cm / H20"
x W21" x D21"
H40 x W35 x D35cm / H16"
x W15" x D15"

Poplar Walnut

Walnut wood

Poplar wood