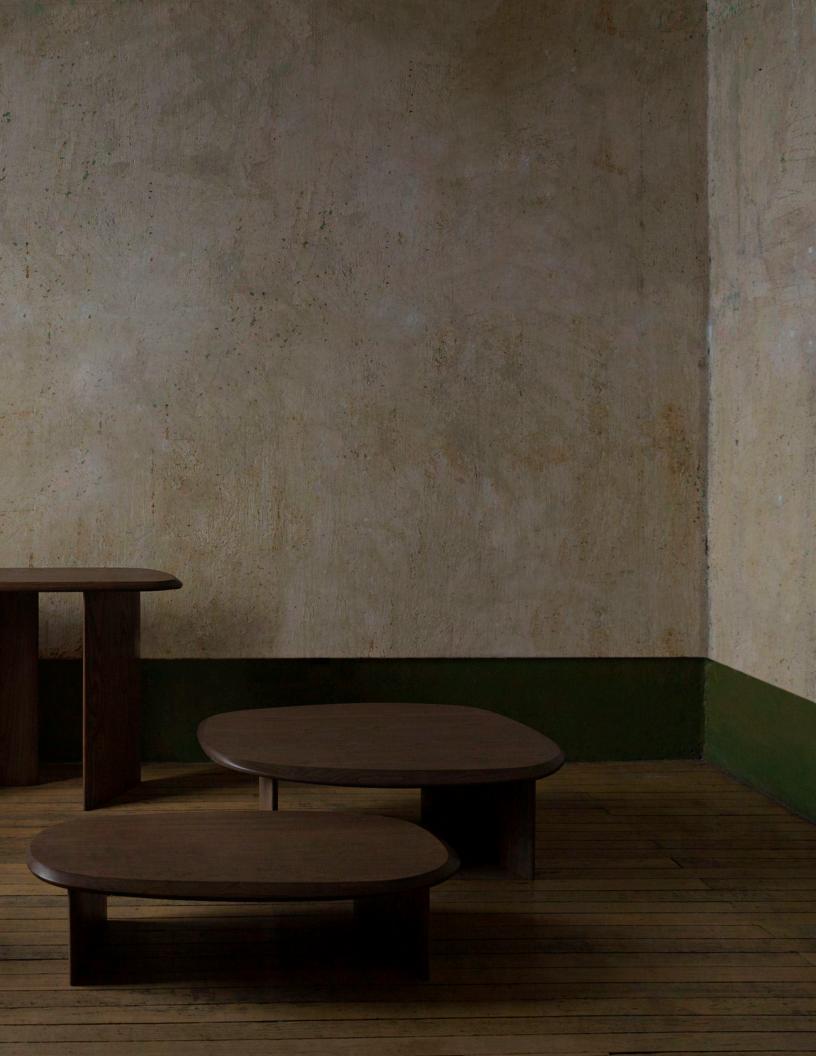

### **COFFEE TABLE**

LARGE

Its generous measures turn this Large Coffee Table into a conversation starter at any lounge space or a cozy home space. This piece is delicately crafted to resemble a serene landscape through its carefully polished table top surface that resembles the effect of the wind and its captivating fluid smooth wood base.

### **COFFEE TABLE**

**SMALL** 

This Coffee table is the perfect centerpiece to bring a warm sensation into the room for its carefully polished table top surface that resembles the effect of the wind and its captivating fluid smooth wood base.