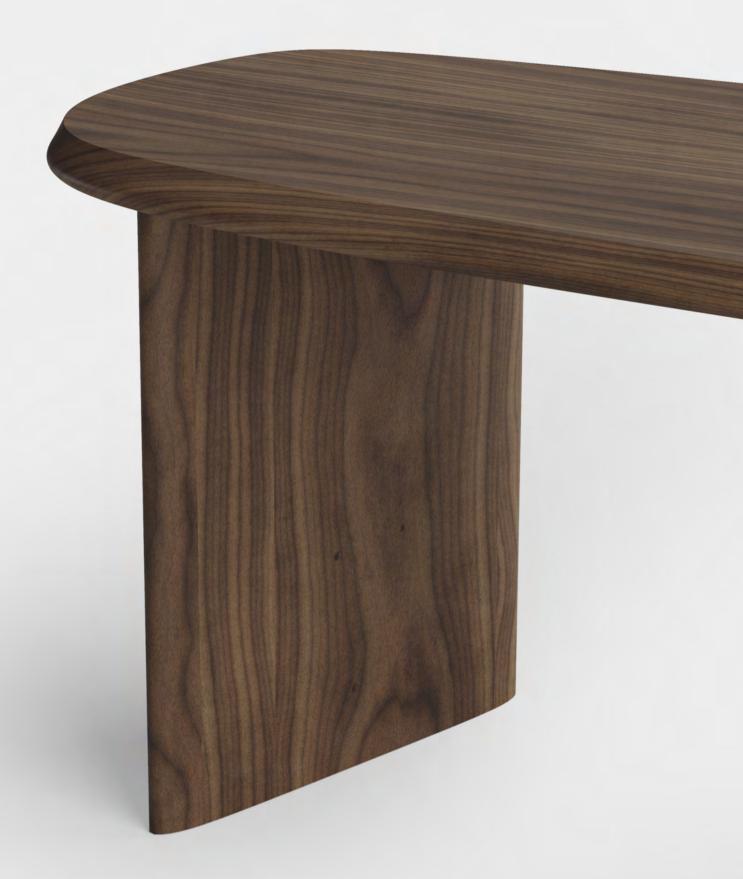

### **COFFEE TABLE**

LARGE

Its generous measures turn this Large Coffee Table into a conversation starter at any lounge space or a cozy home space. This piece is delicately crafted to resemble a serene landscape through its carefully polished table top surface that resembles the effect of the wind and its captivating fluid smooth wood base.

Designed by Joel Escalona made of natural wood with a water-based finish available in Poplar wood and Walnut.

**DIMENSIONS** H42 x W120 x D90 cm H16" x W47" x D35"

Poplar Walnut

Walnut wood

Poplar wood