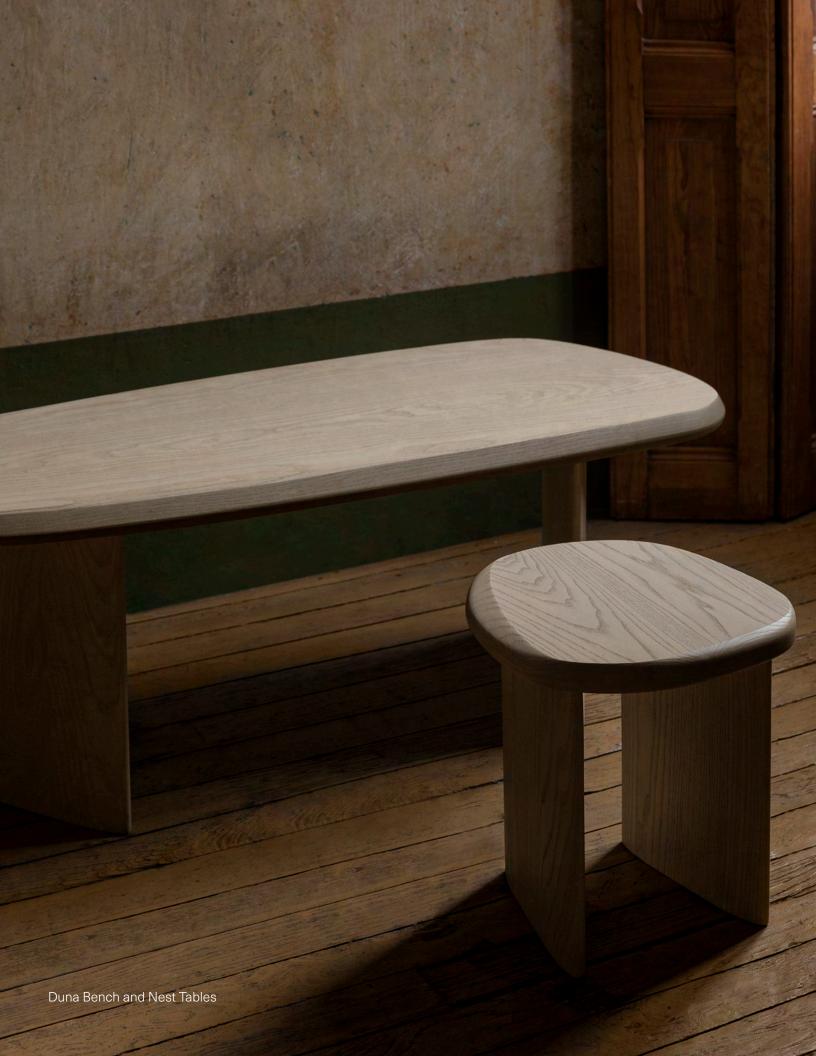

Duna Collection is composed of a set of nest tables, coffee table, bench and sideboard, being ideal for comfortable lounge spaces that seek to add a sense of serenity through a subtle piece of furniture.

#### **NEST TABLES**

SET OF TWO

Configured in two nest tables that fit together to optimize space and bring a warm sensation into the room. It can also be used as a sideboard or an auxiliary table.

Designed by Joel Escalona is a set of two tables made of natural wood with a water-based finish available in Poplar wood and Walnut.

#### **BENCH**

Configured in two nest tables that fit together to optimize space and bring a warm sensation into the room. It can also be used as a sideboard or an auxiliary table.

Designed by Joel Escalona is a set of two tables made of natural wood with a water-based finish available in Poplar wood and Walnut.