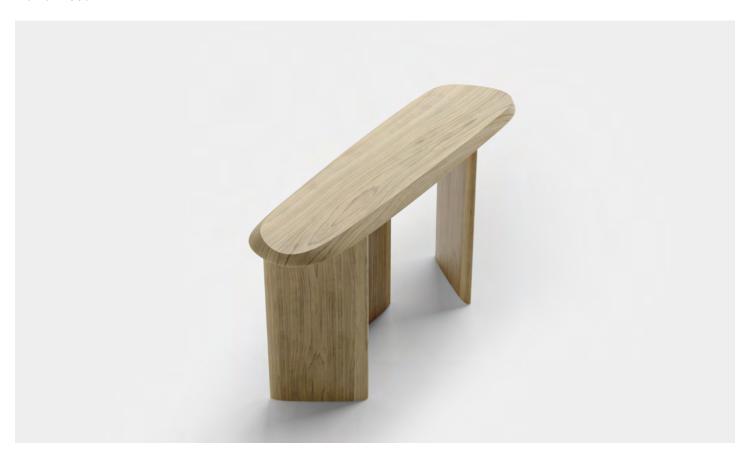

#### **BENCH**

Configured in two nest tables that fit together to optimize space and bring a warm sensation into the room. It can also be used as a sideboard or an auxiliary table.

Designed by Joel Escalona is a set of two tables made of natural wood with a water-based finish available in Poplar wood and Walnut.

**DIMENSIONS** H 46 x W 120 x D 46 cm H 18" x W 47" x D 18"

Poplar Walnut

Walnut wood

Poplar wood