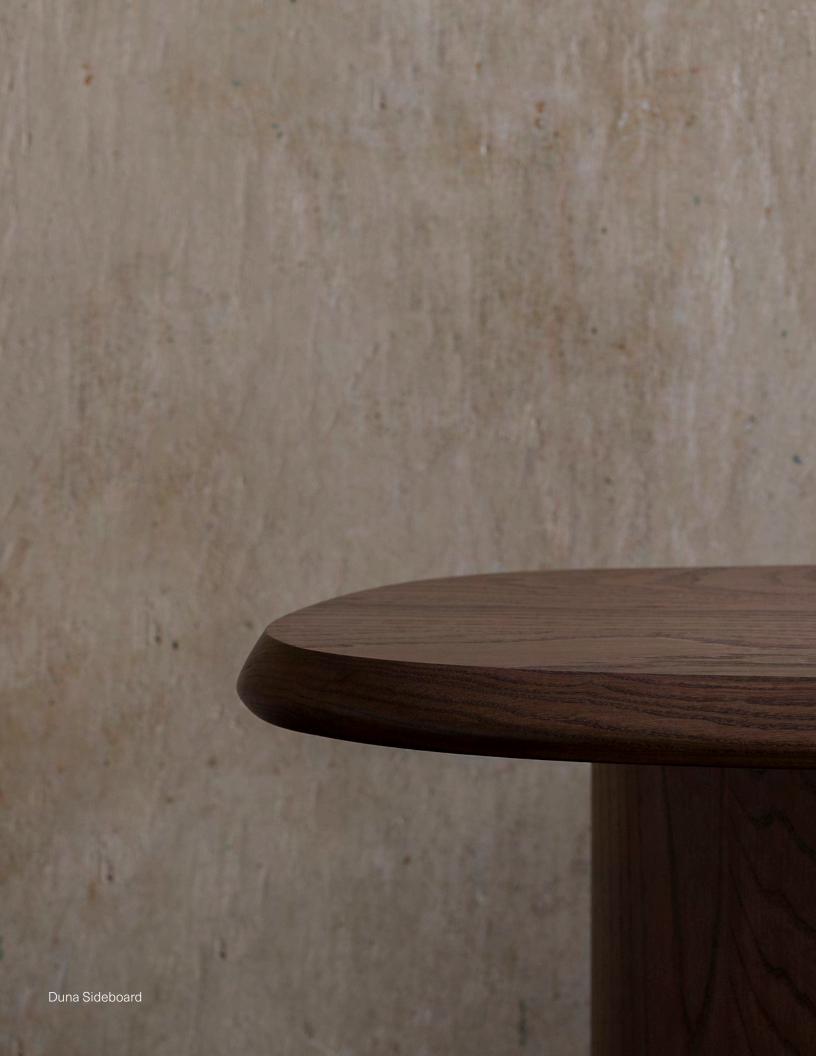

#### **SIDEBOARD**

Sideboard is a captivating piece that welcomes you with a warm sensation inviting you to a serene space. This piece is delicately crafted to resemble a serene landscape through its carefully polished table top surface that resembles the effect of the wind and its captivating fluid smooth wood base.

Designed by Joel Escalona made of natural wood with a water-based finish available in Poplar wood and Walnut.

**DIMENSIONS** H88 x W150 x D41 cm H34" x W59" x D16'

Poplar Walnut

Walnut wood

Poplar wood