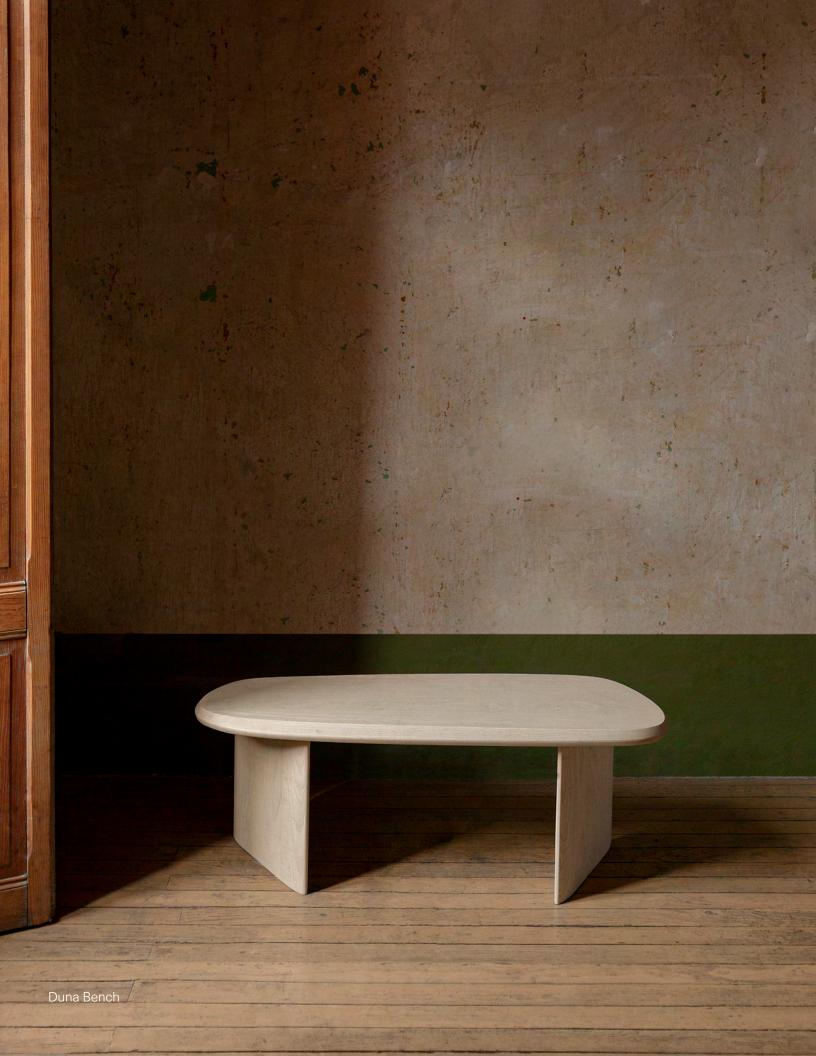

#### **BENCH**

Configured in two nest tables that fit together to optimize space and bring a warm sensation into the room. It can also be used as a sideboard or an auxiliary table.

Designed by Joel Escalona is a set of two tables made of natural wood with a water-based finish available in Poplar wood and Walnut.

**DIMENSIONS** H 46 x W 120 x D 46 cm H 18" x W 47" x D 18"

Poplar Walnut

Walnut wood

Poplar wood