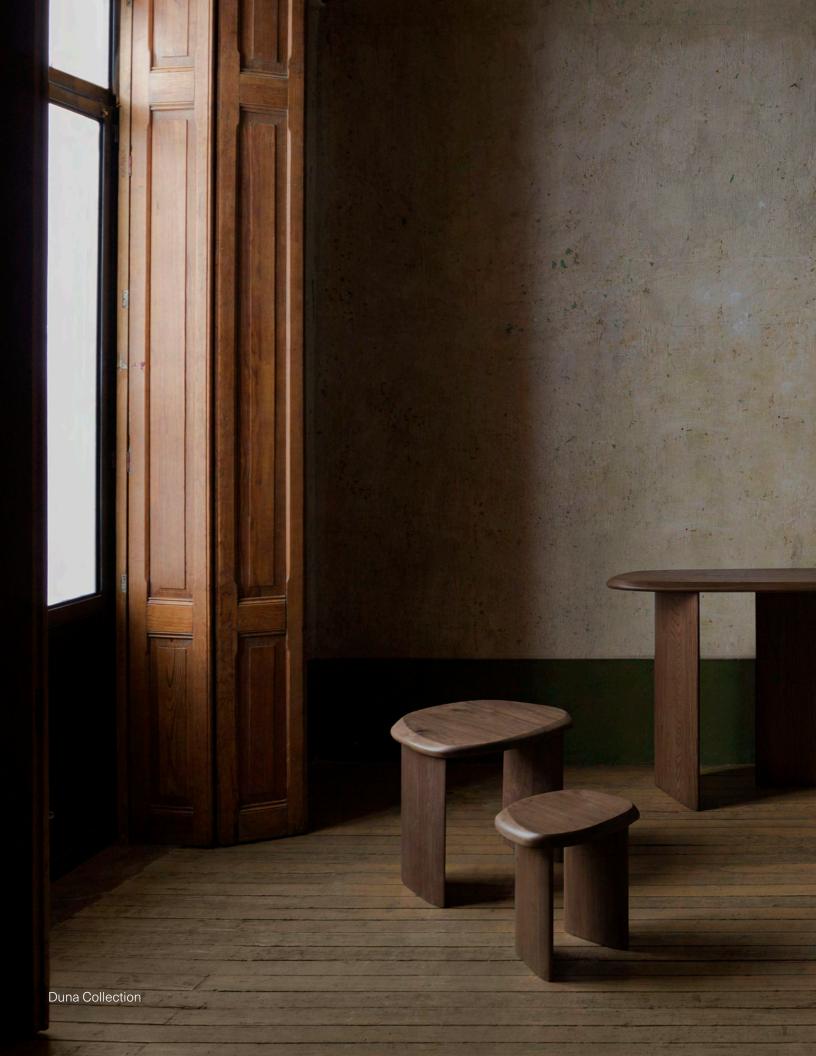

#### **NEST TABLES**

SET OF TWO

Configured in two nest tables that fit together to optimize space and bring a warm sensation into the room. It can also be used as a sideboard or an auxiliary table.

Designed by Joel Escalona is a set of two tables made of natural wood with a water-based finish available in Poplar wood and Walnut.

### **COFFEE TABLE**

LARGE

Its generous measures turn this Large Coffee Table into a conversation starter at any lounge space or a cozy home space. This piece is delicately crafted to resemble a serene landscape through its carefully polished table top surface that resembles the effect of the wind and its captivating fluid smooth wood base.