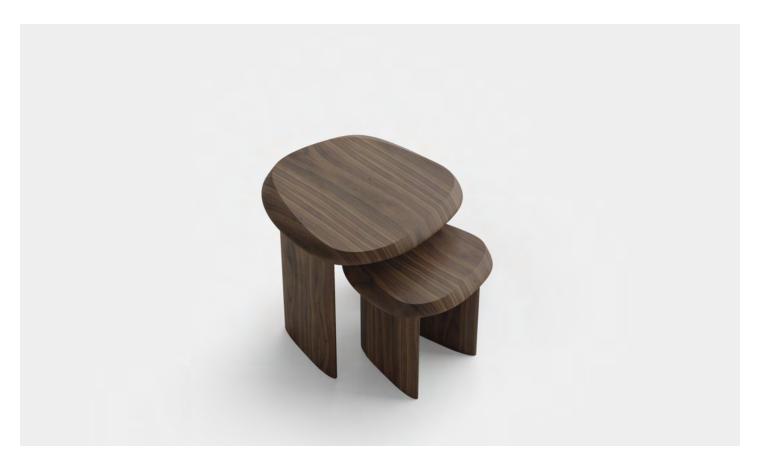

#### **NEST TABLES**

SET OF TWO

Configured in two nest tables that fit together to optimize space and bring a warm sensation into the room. It can also be used as a sideboard or an auxiliary table.

Designed by Joel Escalona is a set of two tables made of natural wood with a water-based finish available in Poplar wood and Walnut.

52cm | 20"

35cm | 15"

35cm | 15"

**DESIGN BY**Joel Escalona, 2021

MATERIAL Solid poplar / walnut wood

20cm | 19g

52cm | 20"

DIMENSIONS
H50 x W52 x D52cm / H20"
x W21" x D21"
H40 x W35 x D35cm / H16"
x W15" x D15"

Poplar Walnut

Walnut wood

Poplar wood