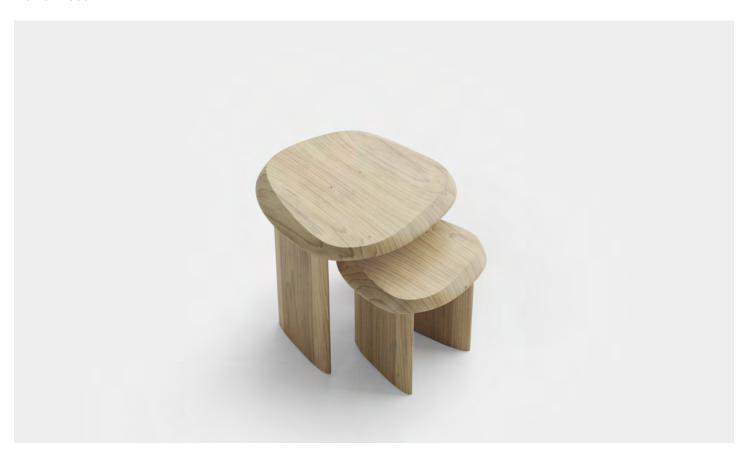

#### **NEST TABLES**

SET OF TWO

Configured in two nest tables that fit together to optimize space and bring a warm sensation into the room. It can also be used as a sideboard or an auxiliary table.

Designed by Joel Escalona is a set of two tables made of natural wood with a water-based finish available in Poplar wood and Walnut.

52cm | 20"

35cm | 15"

35cm | 15"

**DESIGN BY**Joel Escalona, 2021

MATERIAL Solid poplar / walnut wood

20cm | 19g

52cm | 20"

DIMENSIONS
H50 x W52 x D52cm / H20"
x W21" x D21"
H40 x W35 x D35cm / H16"
x W15" x D15"

Poplar Walnut

Walnut wood

Poplar wood