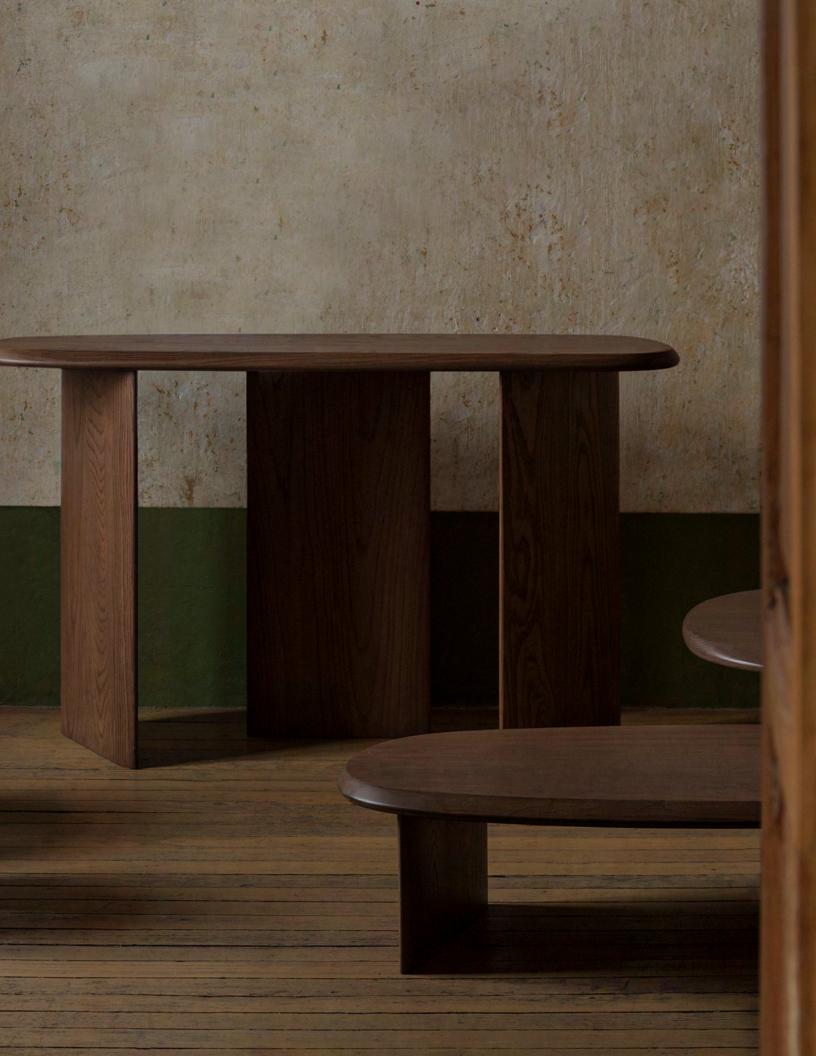

#### **SIDEBOARD**

Sideboard is a captivating piece that welcomes you with a warm sensation inviting you to a serene space. This piece is delicately crafted to resemble a serene landscape through its carefully polished table top surface that resembles the effect of the wind and its captivating fluid smooth wood base.

Designed by Joel Escalona made of natural wood with a water-based finish available in Poplar wood and Walnut.

**DIMENSIONS** H88 x W150 x D41 cm H34" x W59" x D16'

Poplar Walnut

Walnut wood

Poplar wood

#### **DESK**

Sideboard is a captivating piece that welcomes you with a warm sensation inviting you to a serene space. This piece is delicately crafted to resemble a serene landscape through its carefully polished table top surface that resembles the effect of the wind and its captivating fluid smooth wood base.

Designed by Joel Escalona made of natural wood with a water-based finish available in Poplar wood and Walnut.

160cm | 63"

70cm | 28"

75cm | 30"

**DESIGN BY** 

Joel Escalona, 2021

**MATERIAL** 

Solid poplar / walnut wood

**DIMENSIONS** H88 x W150 x D41 cm H34" x W59" x D16'

Poplar Walnut

Walnut wood

Poplar wood