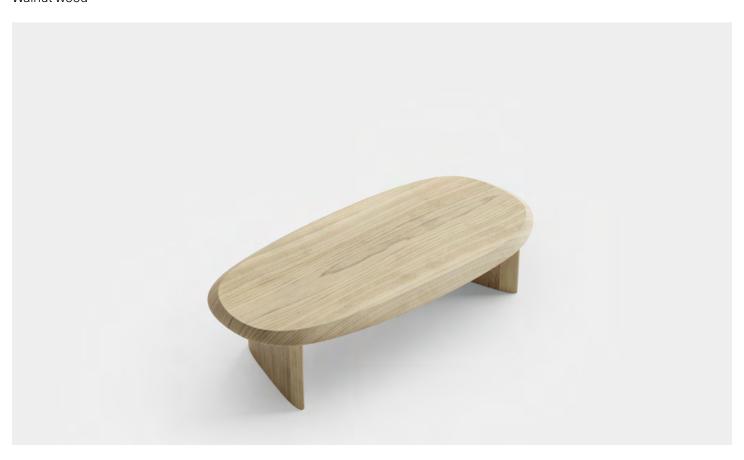

### **COFFEE TABLE**

**SMALL** 

This Coffee table is the perfect centerpiece to bring a warm sensation into the room for its carefully polished table top surface that resembles the effect of the wind and its captivating fluid smooth wood base.

Duna Collection is inspired by the sense of calm that comes from the vastness of the dense sand fields and its wind-polished formations. Designed by Joel Escalona made of natural wood with a water-based finish available in Poplar wood and Walnut.

DESIGN BY
Joel Escalona, 2021

MATERIAL
Solid poplar / walnut wood

**DIMENSIONS** H30 x W120 x D60 cm H12" x W47" x D23"

Poplar Walnut

Walnut wood

Poplar wood