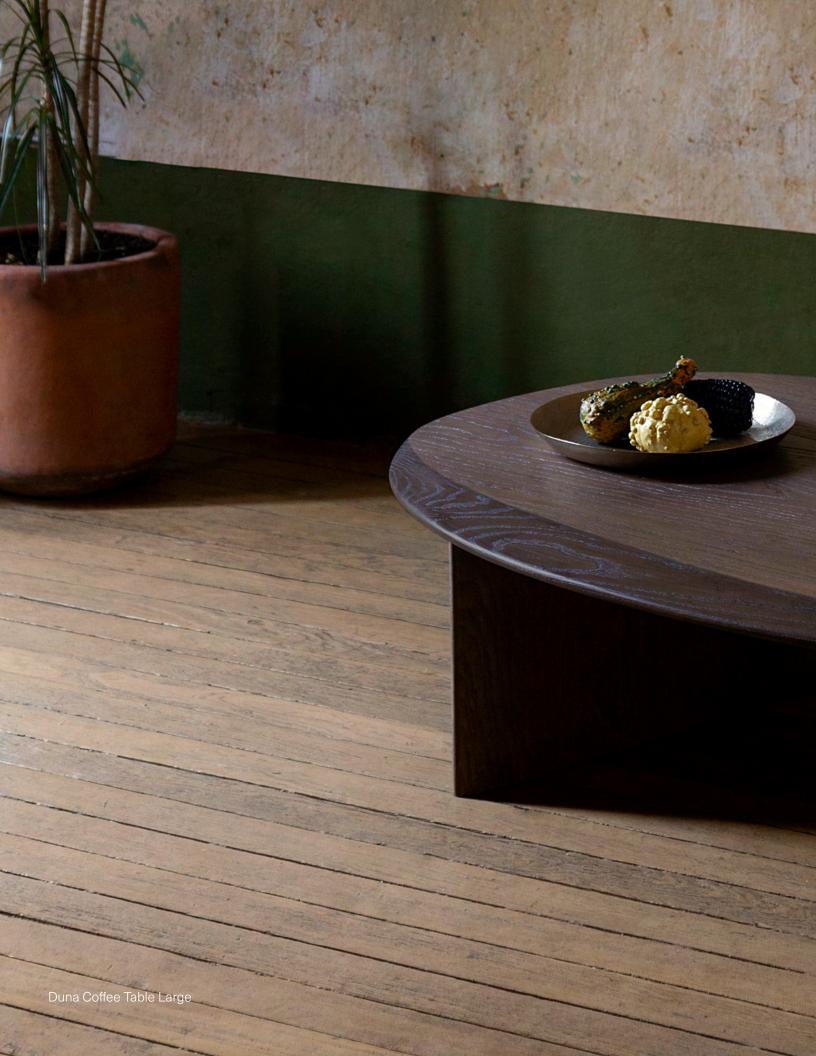

### **COFFEE TABLE**

LARGE

Its generous measures turn this Large Coffee Table into a conversation starter at any lounge space or a cozy home space. This piece is delicately crafted to resemble a serene landscape through its carefully polished table top surface that resembles the effect of the wind and its captivating fluid smooth wood base.

Designed by Joel Escalona made of natural wood with a water-based finish available in Poplar wood and Walnut.

**DIMENSIONS** H42 x W120 x D90 cm H16" x W47" x D35"

Poplar Walnut

Walnut wood

Poplar wood