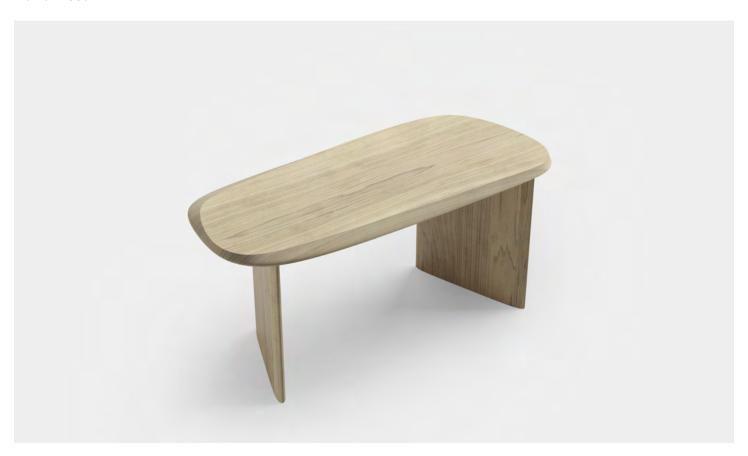

### **COFFEE TABLE**

**SMALL** 

This Coffee table is the perfect centerpiece to bring a warm sensation into the room for its carefully polished table top surface that resembles the effect of the wind and its captivating fluid smooth wood base.

Duna Collection is inspired by the sense of calm that comes from the vastness of the dense sand fields and its wind-polished formations. Designed by Joel Escalona made of natural wood with a water-based finish available in Poplar wood and Walnut.

DESIGN BY
Joel Escalona, 2021

MATERIAL
Solid poplar / walnut wood

**DIMENSIONS** H30 x W120 x D60 cm H12" x W47" x D23"

Poplar Walnut

Walnut wood

Poplar wood