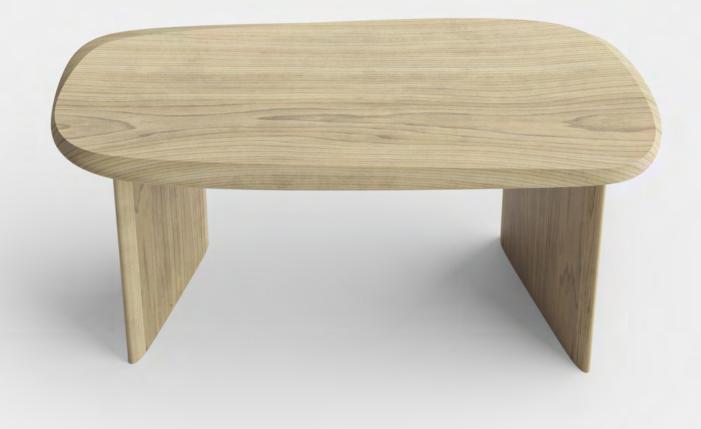

#### **BENCH**

Configured in two nest tables that fit together to optimize space and bring a warm sensation into the room. It can also be used as a sideboard or an auxiliary table.

Designed by Joel Escalona is a set of two tables made of natural wood with a water-based finish available in Poplar wood and Walnut.

**DIMENSIONS** H 46 x W 120 x D 46 cm H 18" x W 47" x D 18"

Poplar Walnut

Walnut wood

Poplar wood