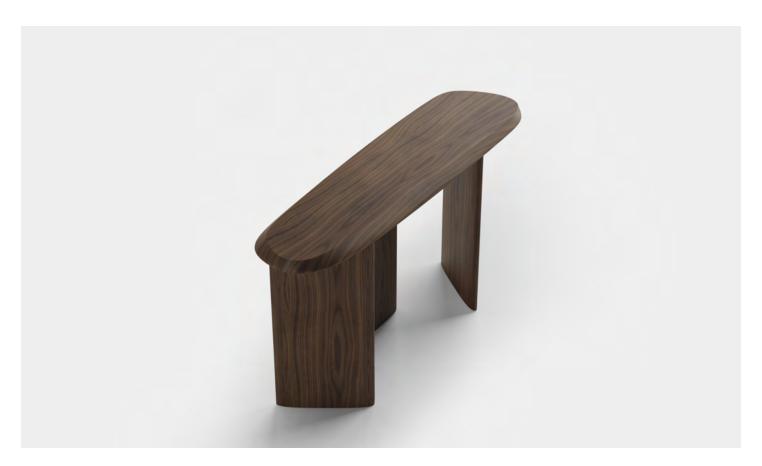

#### **BENCH**

Configured in two nest tables that fit together to optimize space and bring a warm sensation into the room. It can also be used as a sideboard or an auxiliary table.

Designed by Joel Escalona is a set of two tables made of natural wood with a water-based finish available in Poplar wood and Walnut.

**DIMENSIONS** H 46 x W 120 x D 46 cm H 18" x W 47" x D 18"

Poplar Walnut

Walnut wood

Poplar wood