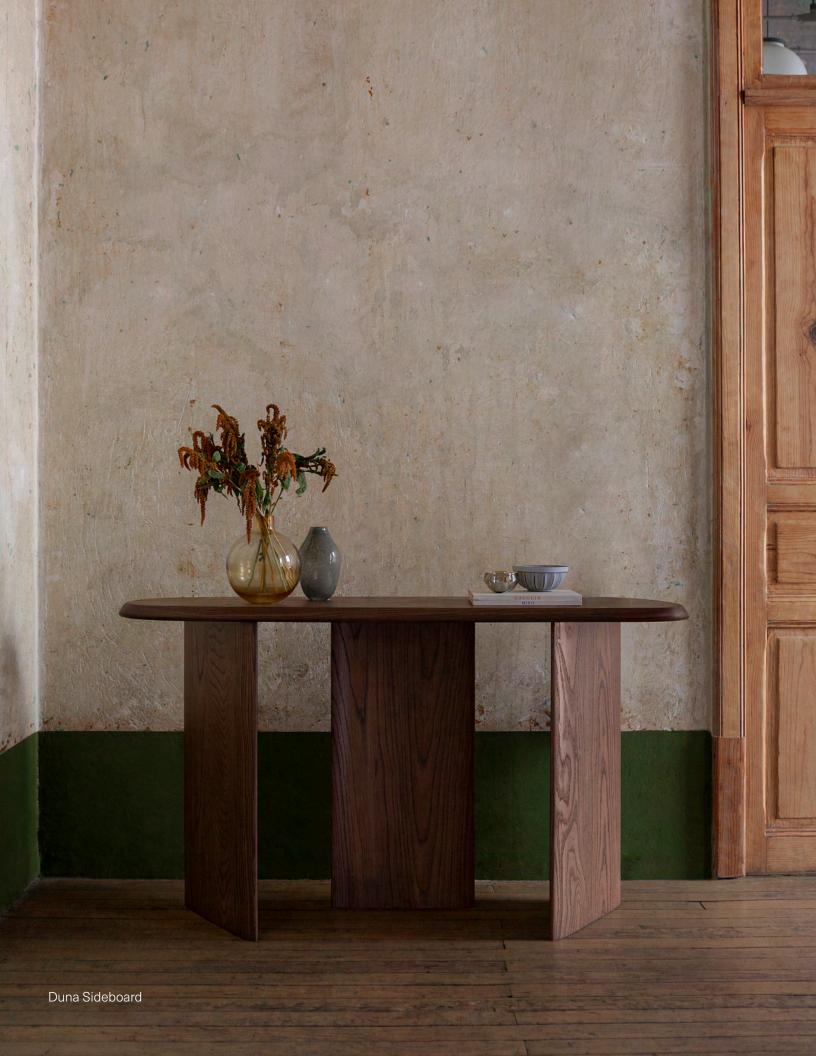

#### **SIDEBOARD**

Sideboard is a captivating piece that welcomes you with a warm sensation inviting you to a serene space. This piece is delicately crafted to resemble a serene landscape through its carefully polished table top surface that resembles the effect of the wind and its captivating fluid smooth wood base.

Designed by Joel Escalona made of natural wood with a water-based finish available in Poplar wood and Walnut.

**DIMENSIONS** H88 x W150 x D41 cm H34" x W59" x D16'

Poplar Walnut

Walnut wood

Poplar wood