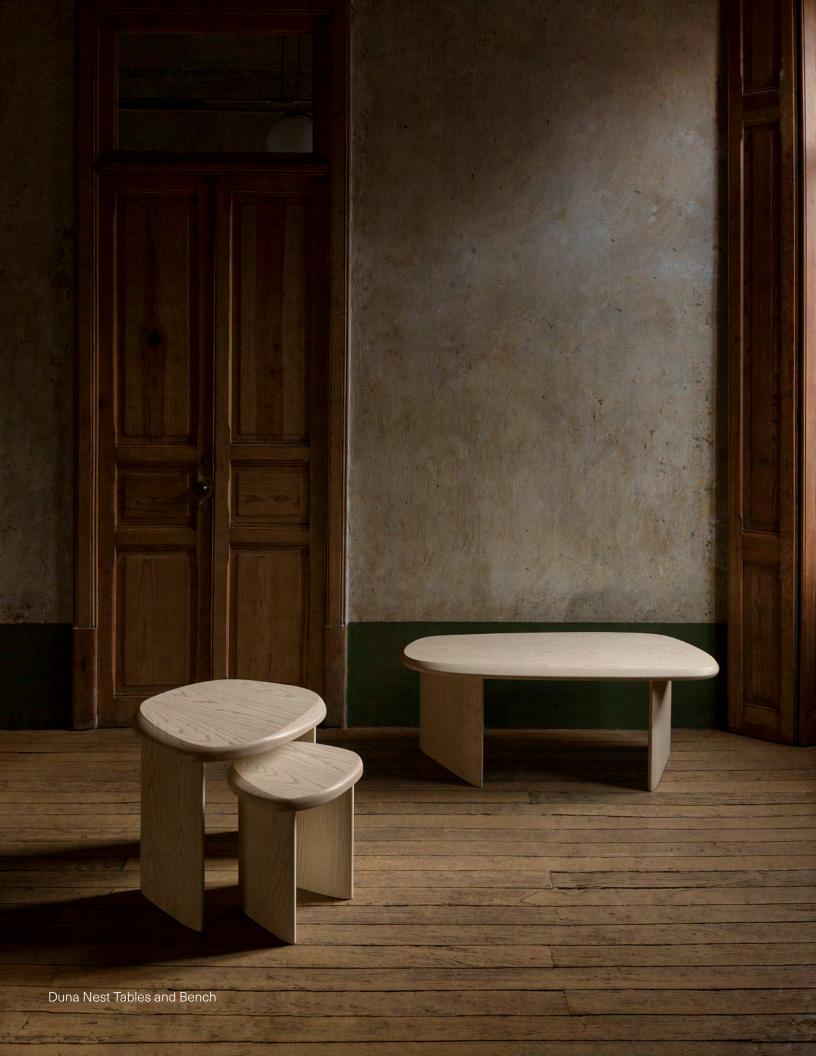

#### **NEST TABLES**

SET OF TWO

Configured in two nest tables that fit together to optimize space and bring a warm sensation into the room. It can also be used as a sideboard or an auxiliary table.

Designed by Joel Escalona is a set of two tables made of natural wood with a water-based finish available in Poplar wood and Walnut.

### **COFFEE TABLE**

LARGE

Its generous measures turn this Large Coffee Table into a conversation starter at any lounge space or a cozy home space. This piece is delicately crafted to resemble a serene landscape through its carefully polished table top surface that resembles the effect of the wind and its captivating fluid smooth wood base.