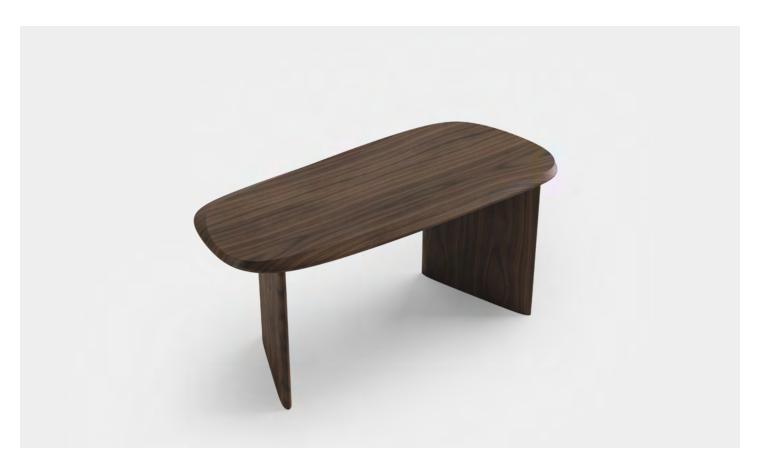

### **COFFEE TABLE**

**SMALL** 

This Coffee table is the perfect centerpiece to bring a warm sensation into the room for its carefully polished table top surface that resembles the effect of the wind and its captivating fluid smooth wood base.

Duna Collection is inspired by the sense of calm that comes from the vastness of the dense sand fields and its wind-polished formations. Designed by Joel Escalona made of natural wood with a water-based finish available in Poplar wood and Walnut.

DESIGN BY
Joel Escalona, 2021

MATERIAL
Solid poplar / walnut wood

**DIMENSIONS** H30 x W120 x D60 cm H12" x W47" x D23"

Poplar Walnut

Walnut wood

Poplar wood