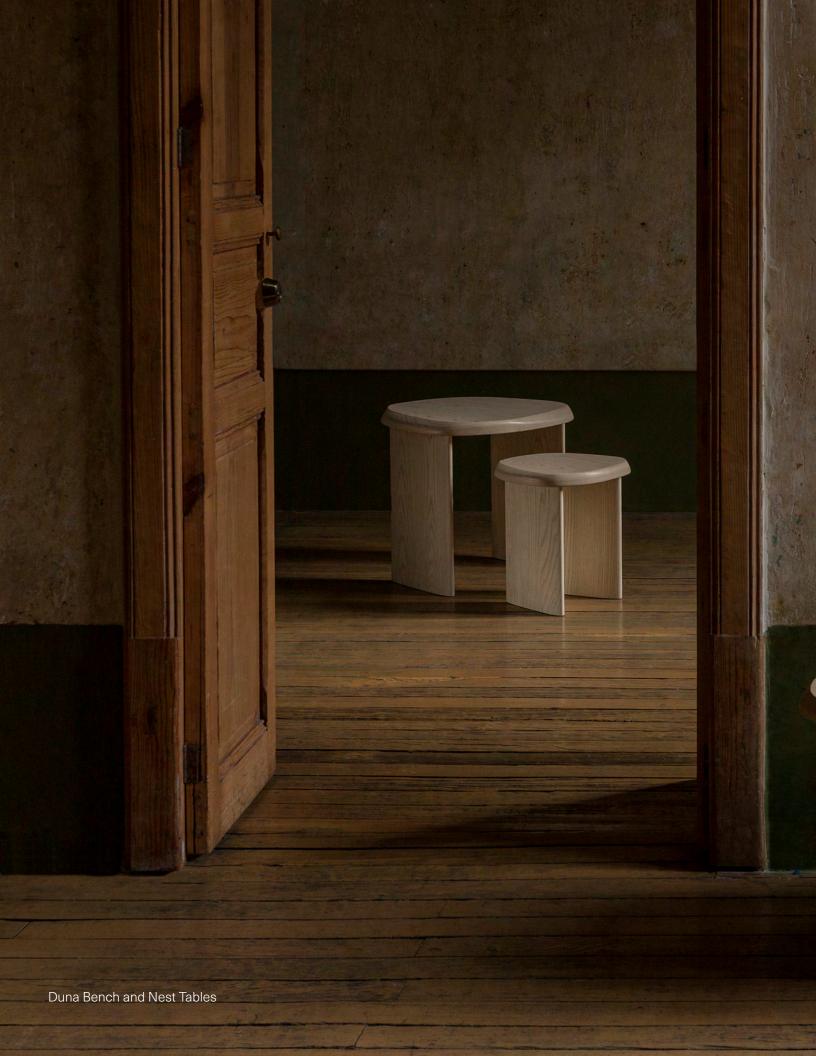

Duna Collection is composed of a set of nest tables, coffee table, bench and sideboard, being ideal for comfortable lounge spaces that seek to add a sense of serenity through a subtle piece of furniture.

#### **NEST TABLES**

SET OF TWO

Configured in two nest tables that fit together to optimize space and bring a warm sensation into the room. It can also be used as a sideboard or an auxiliary table.

Designed by Joel Escalona is a set of two tables made of natural wood with a water-based finish available in Poplar wood and Walnut.

#### **BENCH**

Configured in two nest tables that fit together to optimize space and bring a warm sensation into the room. It can also be used as a sideboard or an auxiliary table.

Designed by Joel Escalona is a set of two tables made of natural wood with a water-based finish available in Poplar wood and Walnut.