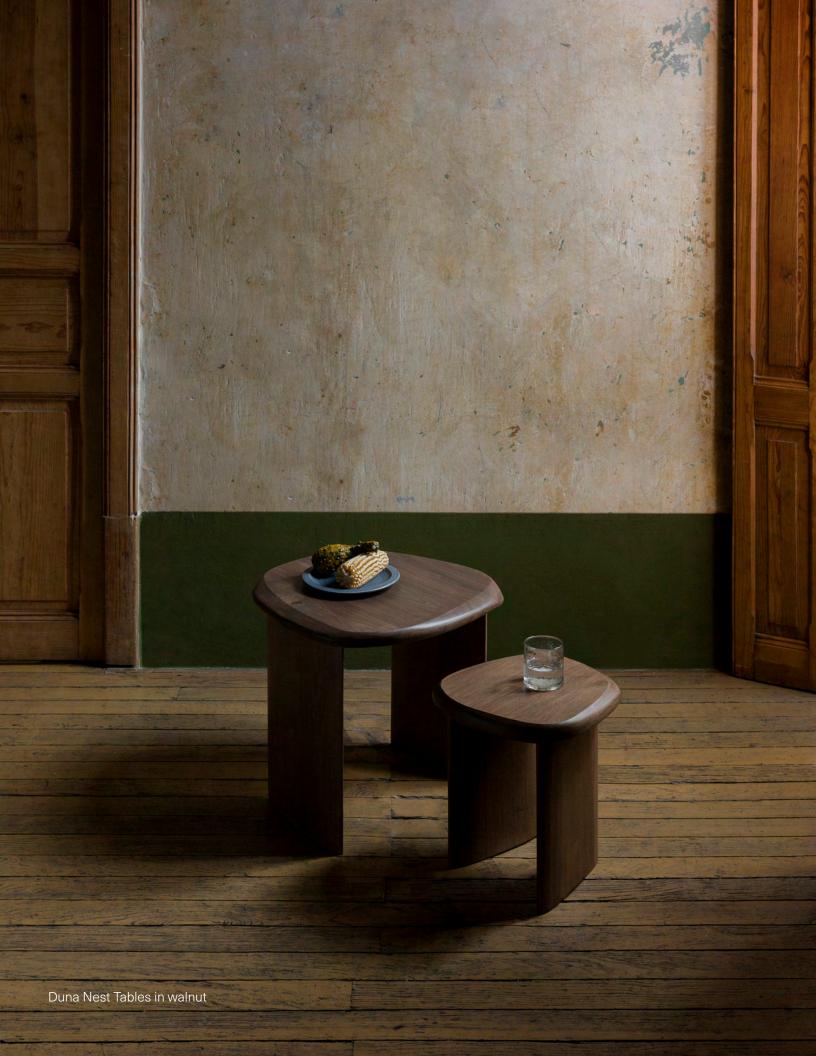

#### **NEST TABLES**

SET OF TWO

Configured in two nest tables that fit together to optimize space and bring a warm sensation into the room. It can also be used as a sideboard or an auxiliary table.

Designed by Joel Escalona is a set of two tables made of natural wood with a water-based finish available in Poplar wood and Walnut.

52cm | 20"

35cm | 15"

35cm | 15"

**DESIGN BY**Joel Escalona, 2021

MATERIAL Solid poplar / walnut wood

20cm | 19g

52cm | 20"

DIMENSIONS
H50 x W52 x D52cm / H20"
x W21" x D21"
H40 x W35 x D35cm / H16"
x W15" x D15"

Poplar Walnut

Walnut wood

Poplar wood