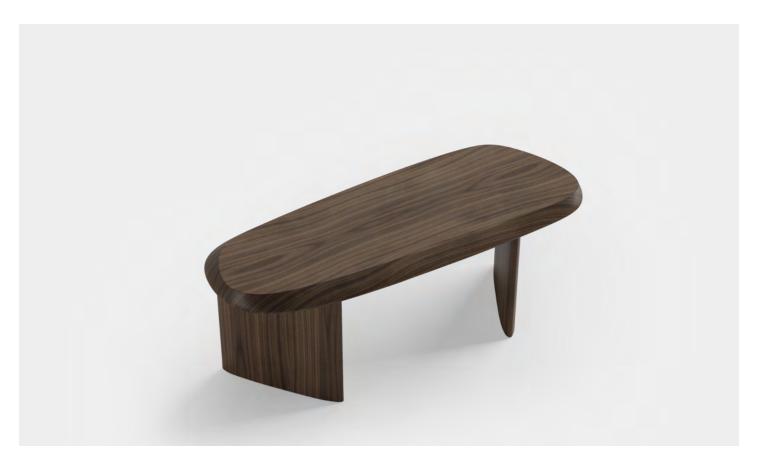

#### **BENCH**

Configured in two nest tables that fit together to optimize space and bring a warm sensation into the room. It can also be used as a sideboard or an auxiliary table.

Designed by Joel Escalona is a set of two tables made of natural wood with a water-based finish available in Poplar wood and Walnut.

**DIMENSIONS** H 46 x W 120 x D 46 cm H 18" x W 47" x D 18"

Poplar Walnut

Walnut wood

Poplar wood