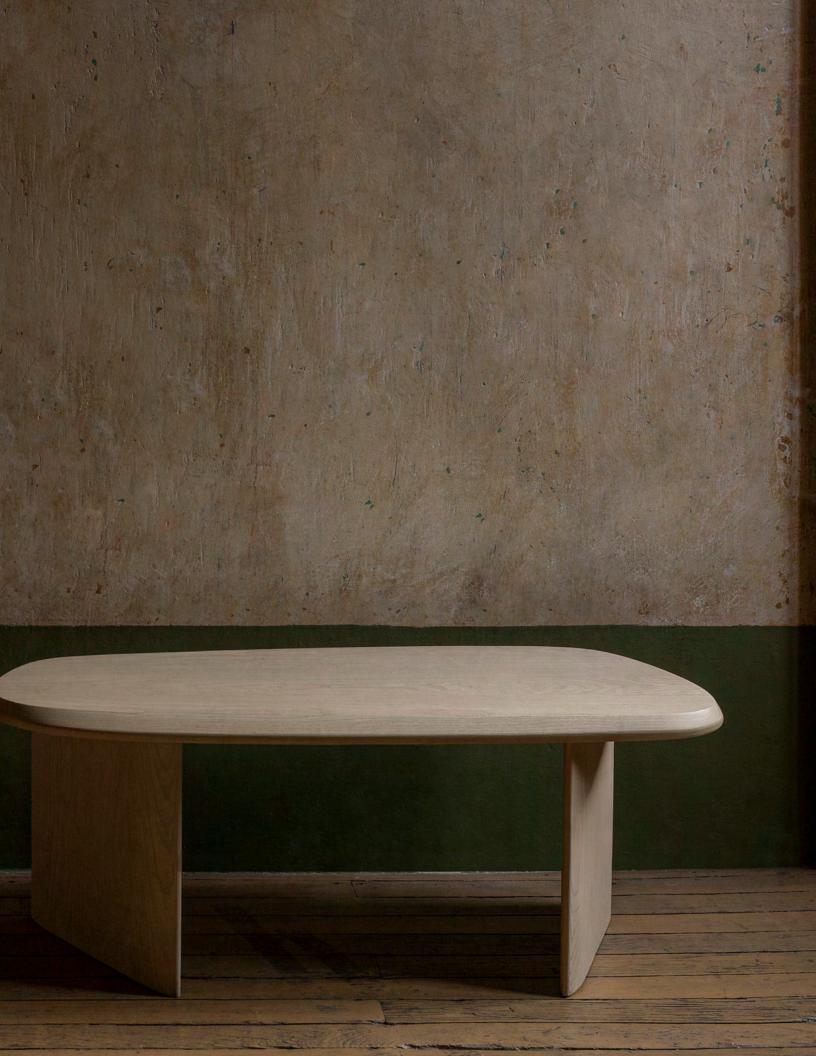

### **COFFEE TABLE**

LARGE

Its generous measures turn this Large Coffee Table into a conversation starter at any lounge space or a cozy home space. This piece is delicately crafted to resemble a serene landscape through its carefully polished table top surface that resembles the effect of the wind and its captivating fluid smooth wood base.

Designed by Joel Escalona made of natural wood with a water-based finish available in Poplar wood and Walnut.

**DIMENSIONS** H42 x W120 x D90 cm H16" x W47" x D35"

Poplar Walnut

Walnut wood

Poplar wood