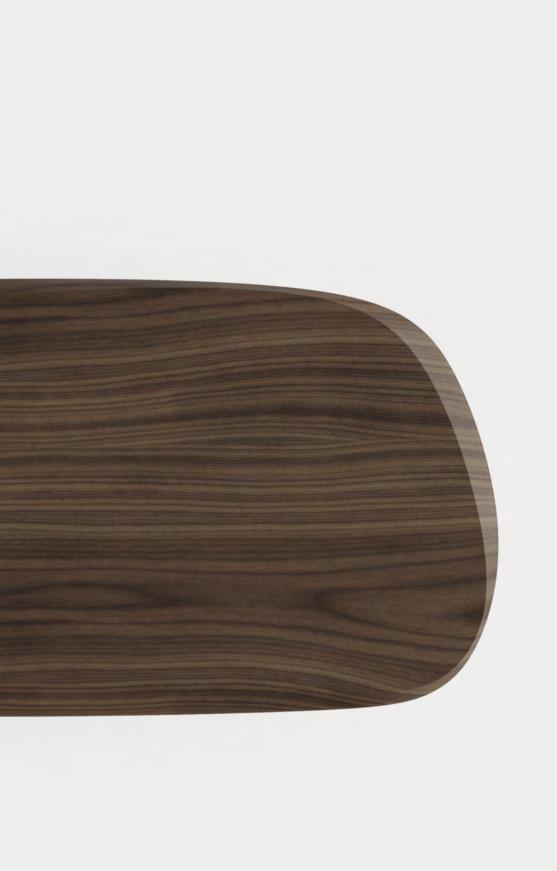

In an effort to bring a warm sensation of layer upon layer of sand to a furniture set, Duna Collection was conceived. Each piece of this collection is delicately crafted to resemble a serene landscape through its carefully polished table top surface that resembles the effect of the wind and its captivating fluid smooth wood base.

### **COFFEE TABLE**

LARGE

Its generous measures turn this Large Coffee Table into a conversation starter at any lounge space or a cozy home space. This piece is delicately crafted to resemble a serene landscape through its carefully polished table top surface that resembles the effect of the wind and its captivating fluid smooth wood base.

### **COFFEE TABLE**

**SMALL** 

This Coffee table is the perfect centerpiece to bring a warm sensation into the room for its carefully polished table top surface that resembles the effect of the wind and its captivating fluid smooth wood base.