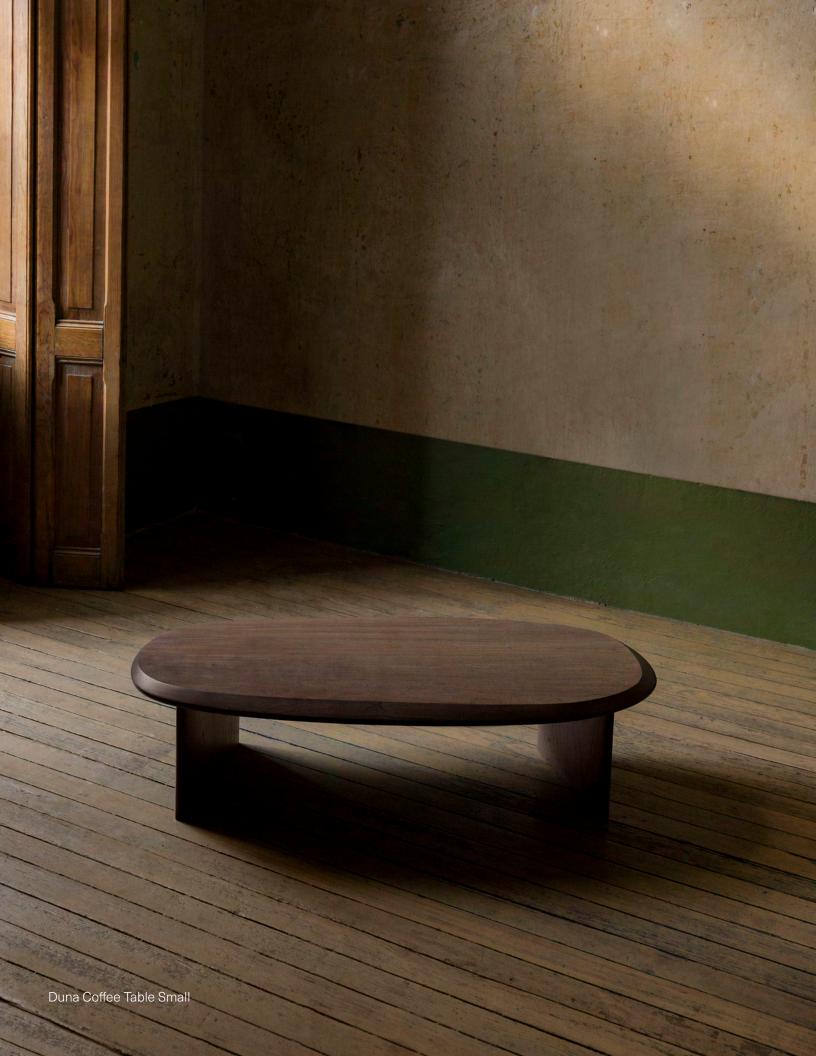

### **COFFEE TABLE**

**SMALL** 

This Coffee table is the perfect centerpiece to bring a warm sensation into the room for its carefully polished table top surface that resembles the effect of the wind and its captivating fluid smooth wood base.

Duna Collection is inspired by the sense of calm that comes from the vastness of the dense sand fields and its wind-polished formations. Designed by Joel Escalona made of natural wood with a water-based finish available in Poplar wood and Walnut.