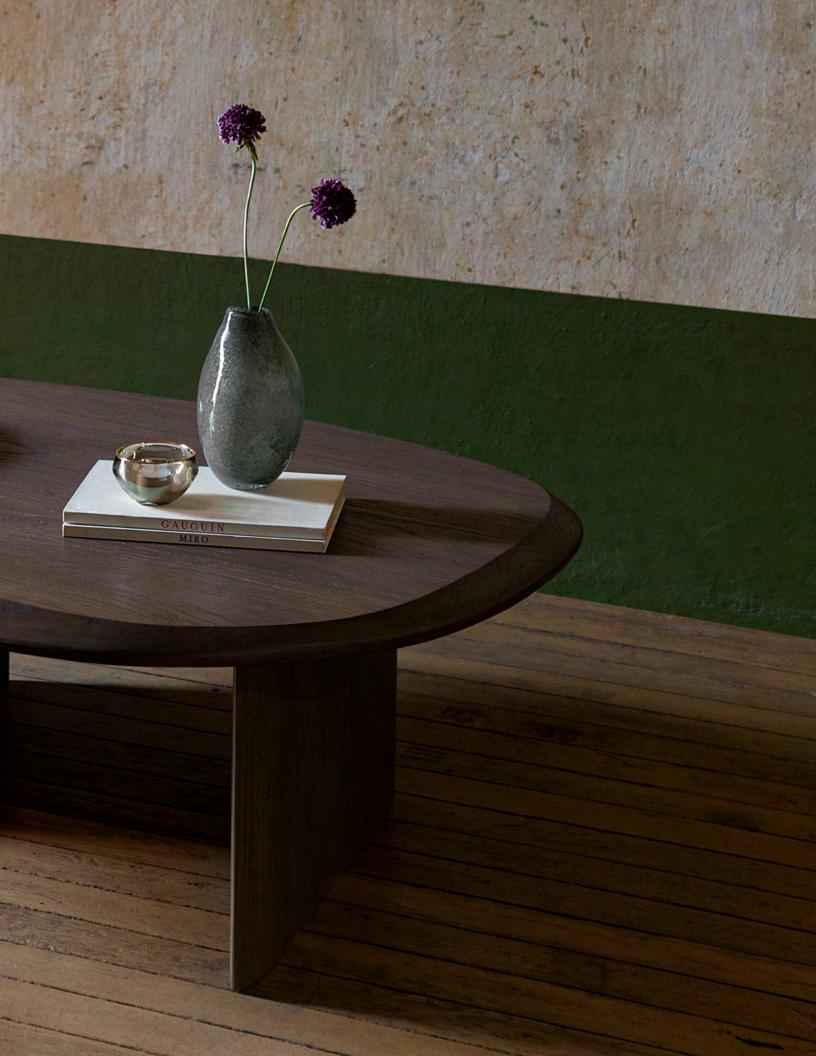

### **COFFEE TABLE**

LARGE

Its generous measures turn this Large Coffee Table into a conversation starter at any lounge space or a cozy home space. This piece is delicately crafted to resemble a serene landscape through its carefully polished table top surface that resembles the effect of the wind and its captivating fluid smooth wood base.

Designed by Joel Escalona made of natural wood with a water-based finish available in Poplar wood and Walnut.

**DIMENSIONS** H42 x W120 x D90 cm H16" x W47" x D35"

Poplar Walnut

Walnut wood

Poplar wood