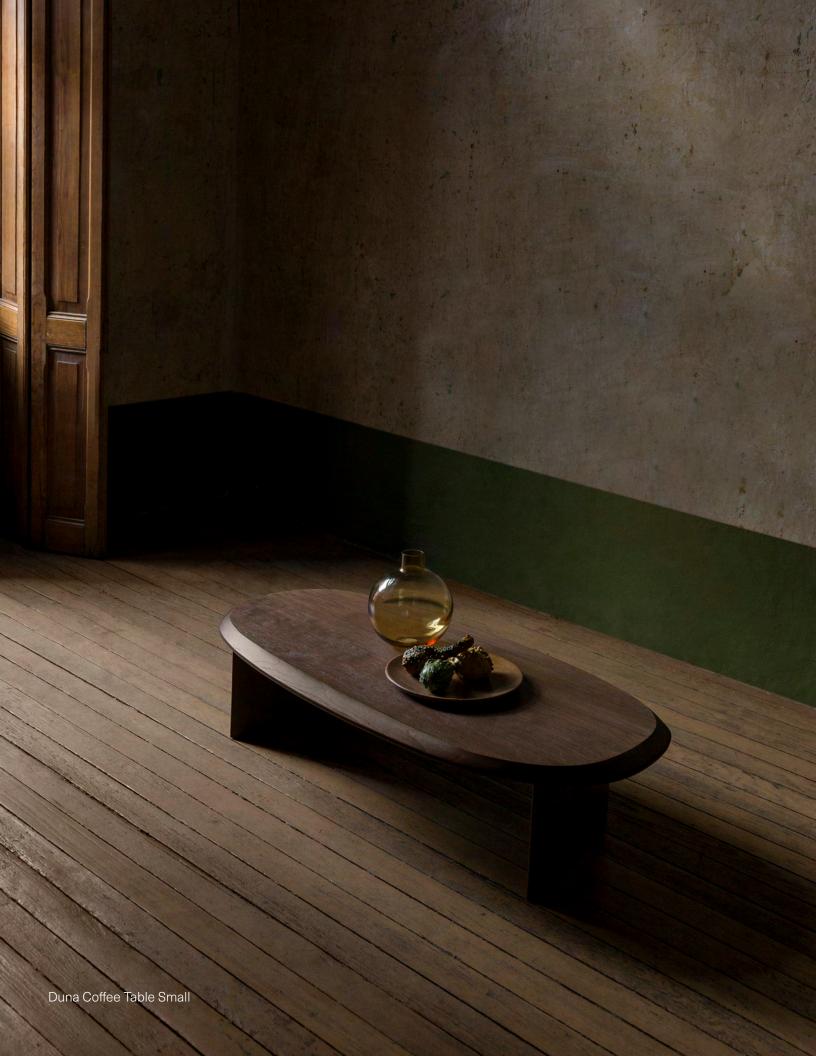

### **COFFEE TABLE**

**SMALL** 

This Coffee table is the perfect centerpiece to bring a warm sensation into the room for its carefully polished table top surface that resembles the effect of the wind and its captivating fluid smooth wood base.

Duna Collection is inspired by the sense of calm that comes from the vastness of the dense sand fields and its wind-polished formations. Designed by Joel Escalona made of natural wood with a water-based finish available in Poplar wood and Walnut.

DESIGN BY
Joel Escalona, 2021

MATERIAL
Solid poplar / walnut wood

**DIMENSIONS** H30 x W120 x D60 cm H12" x W47" x D23"

Poplar Walnut

Walnut wood

Poplar wood