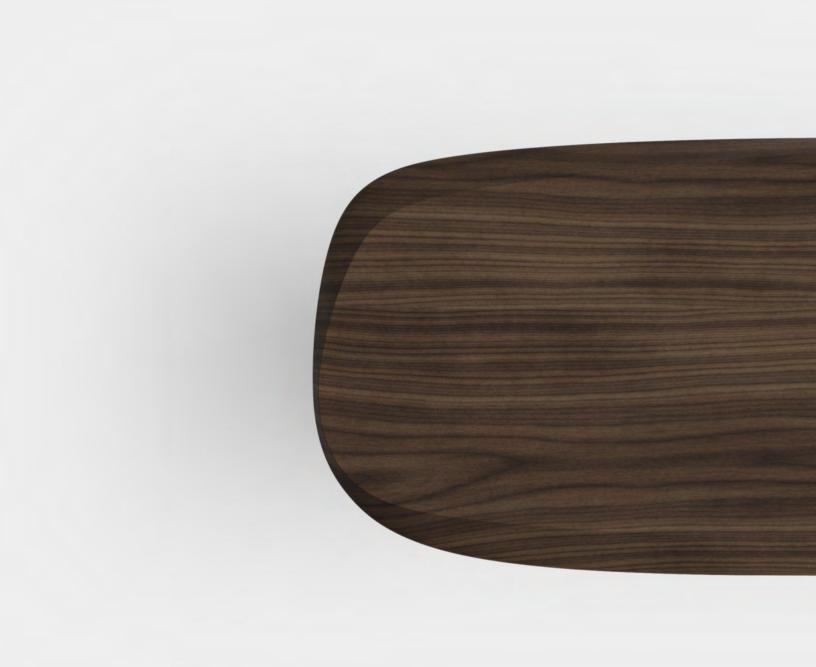

In an effort to bring a warm sensation of layer upon layer of sand to a furniture set, Duna Collection was conceived. Each piece of this collection is delicately crafted to resemble a serene landscape through its carefully polished table top surface that resembles the effect of the wind and its captivating fluid smooth wood base.

### **COFFEE TABLE**

LARGE

Its generous measures turn this Large Coffee Table into a conversation starter at any lounge space or a cozy home space. This piece is delicately crafted to resemble a serene landscape through its carefully polished table top surface that resembles the effect of the wind and its captivating fluid smooth wood base.

### **COFFEE TABLE**

**SMALL** 

This Coffee table is the perfect centerpiece to bring a warm sensation into the room for its carefully polished table top surface that resembles the effect of the wind and its captivating fluid smooth wood base.