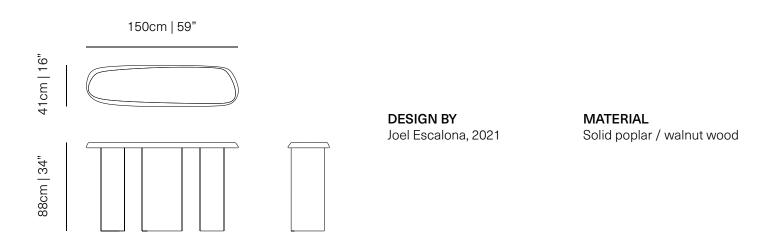

#### **SIDEBOARD**

Sideboard is a captivating piece that welcomes you with a warm sensation inviting you to a serene space. This piece is delicately crafted to resemble a serene landscape through its carefully polished table top surface that resembles the effect of the wind and its captivating fluid smooth wood base.

Designed by Joel Escalona made of natural wood with a water-based finish available in Poplar wood and Walnut.

**DIMENSIONS** H88 x W150 x D41 cm H34" x W59" x D16'

Poplar Walnut

Walnut wood

Poplar wood